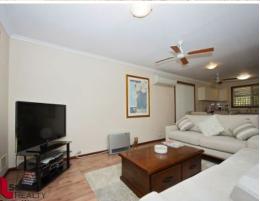

Features include:

Two good sized bedrooms with ceiling fans

Main bedroom has built in sliding robes

Living and meals area off a spotless kitchen with plenty of bench & cupboard space

Original bathroom with Roman bath

Rear and side patio with brick paving

Gas bayonet in the main living area

Security screens on all windows

For more details please visit : https://www.summitbunbury.com.au/4734037

Price:

From \$189,000

Tim Cooper 0437 068 028