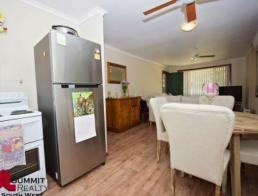

Features include:

Two good sized bedrooms with ceiling fans

Main bedroom has built in sliding robes

Living and meals area off a spotless kitchen with plenty of bench & cupboard space

Original bathroom with Roman bath