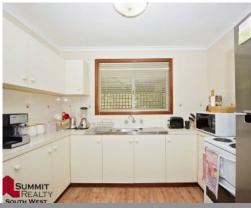

Features include:

Two good sized bedrooms with ceiling fans

Main bedroom has built in sliding robes

Living and meals area off a spotless kitchen with plenty of bench & cupboard space

Original bathroom with Roman bath