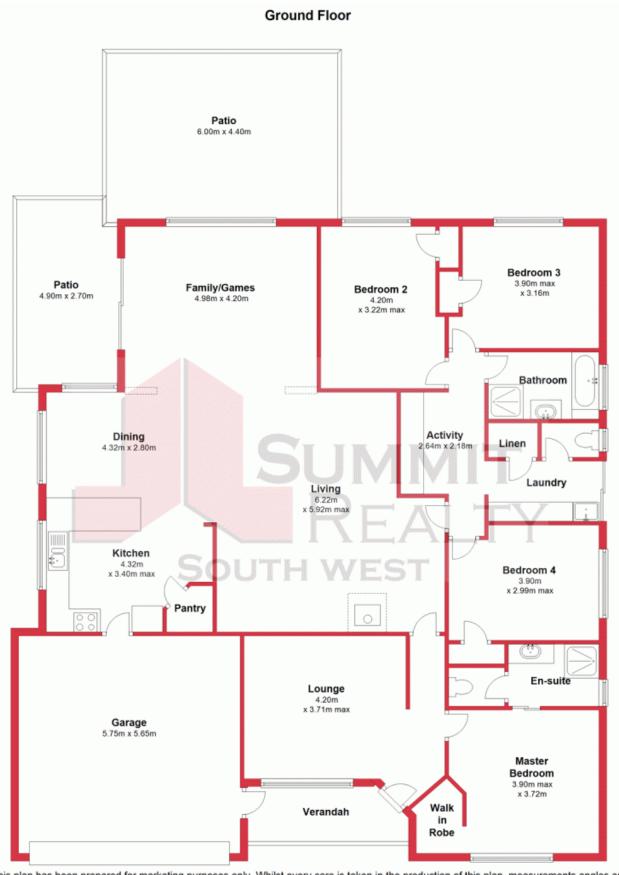

\$425,000

**Ruth Nandapi** 0419 955 965

This plan has been prepared for marketing purposes only. Whilst every care is taken in the production of this plan, measurements, angles and positioning of doors/windows may not be accurate. Interested parties are strongly advised to undertake their own checks when establishing the suitability for furniture etc. Not To Scale.

Plan produced using PlanUp. 26 Portland Drive Binningup BINNINGUP, WA

26 Portland Drive