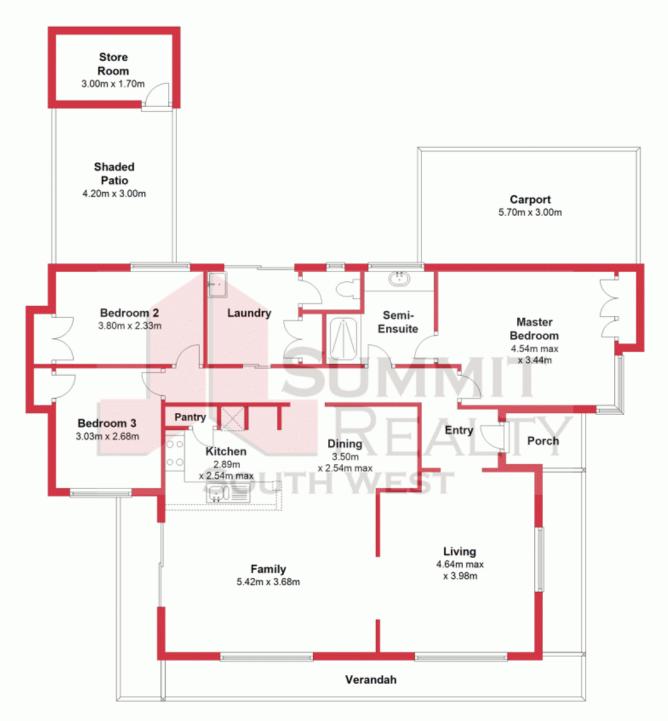

## **Ground Floor**

This plan has been prepared for marketing purposes only. Whilst every care is taken in the production of this plan, measurements, angles and positioning of doors/windows may not be accurate. Interested parties are strongly advised to undertake their own checks when establishing the suitability for furniture etc. Not To Scale.

Plan produced using PlanUp. 14a Coote Place Usher USHER, WA

1/14 Coote Place