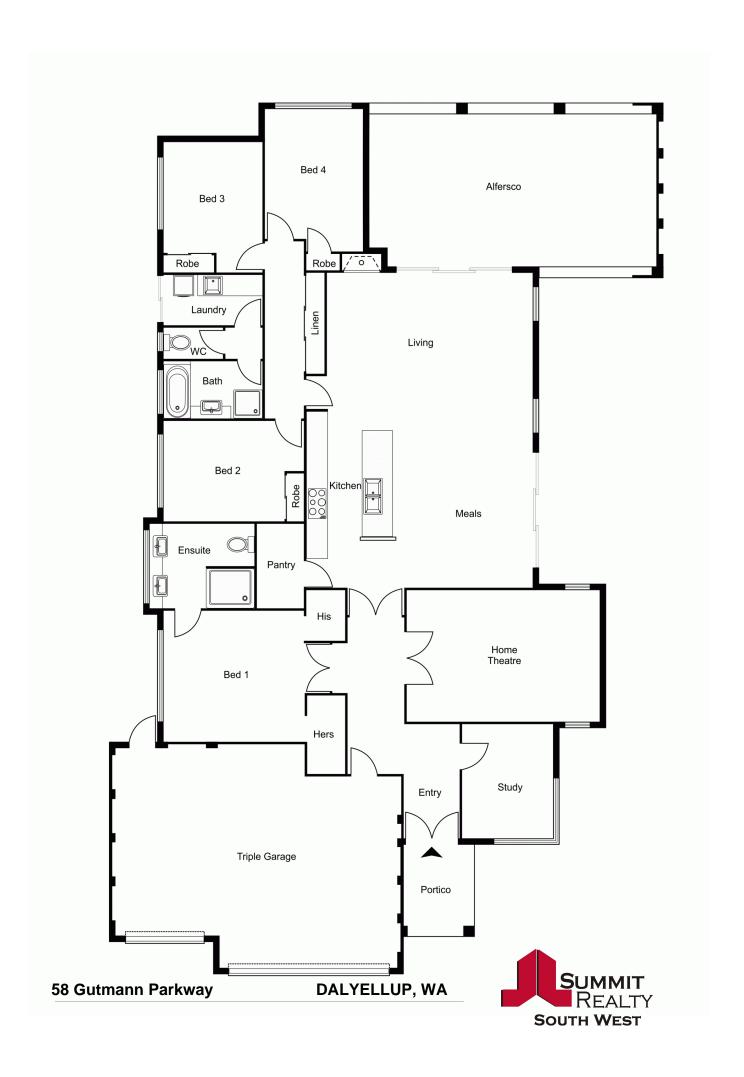

58 Gutmann Parkway DALYELLUP, WA

Other Features Include:

Stunning 4 bedroom, 2 bathroom home Master bedroom has his & her WIR + double vanity ensuite Good size minor bedrooms with BIRs Huge butlers pantry Open plan living/dining area

For more details please visit : https://www.summitbunbury.com.au/4734043 Price: