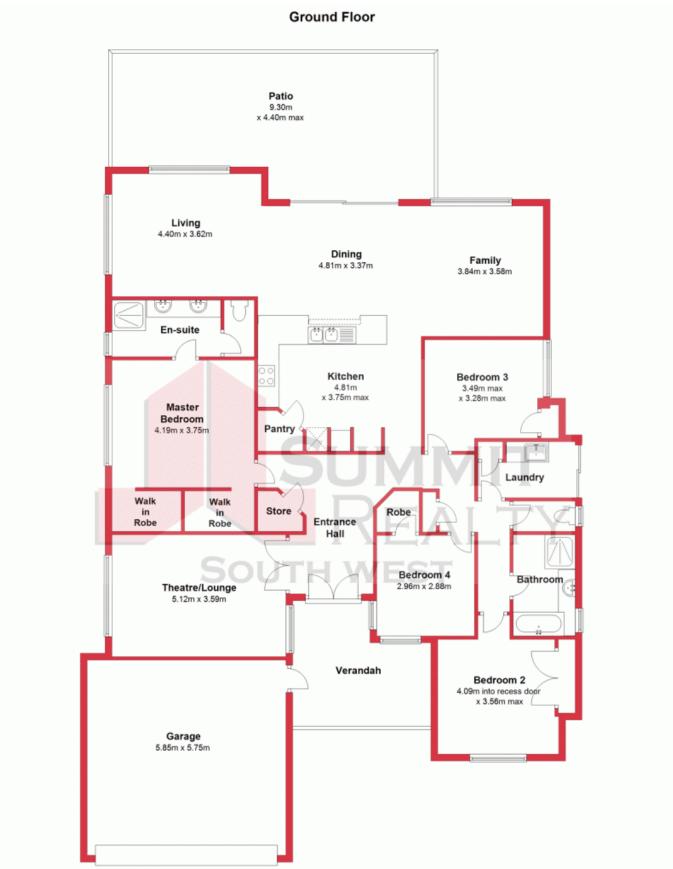

Price:

\$355,000-\$375,000

**Lorraine Grassie** 

This plan has been prepared for marketing purposes only. Whilst every care is taken in the production of this plan, measurements, angles and positioning of doors/windows may not be accurate. Interested parties are strongly advised to undertake their own checks when establishing the suitability for furniture etc. Not To Scale.

Plan produced using PlanUp.

22 Graphite Turn, Dalyellup

SUMMIT REALTY

**SOUTH WEST** 