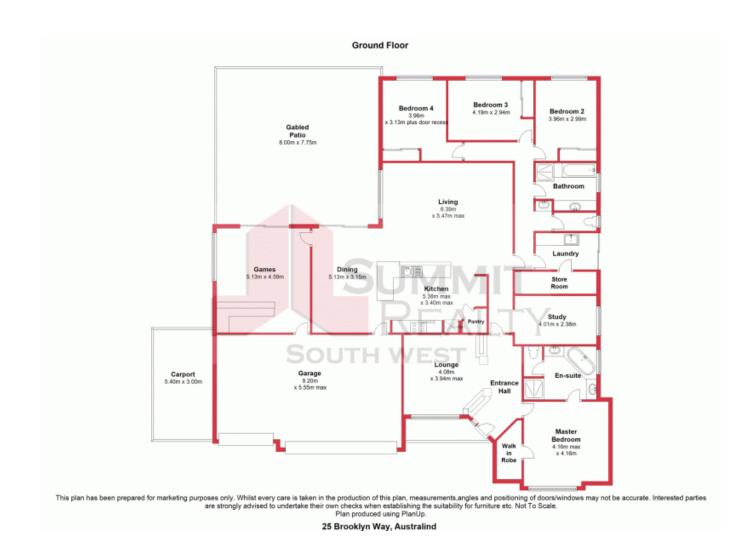

A triple car garage and additional lean-to ensure that you have plenty of space to park any number of toys and machines and the large powered man shed with wood fire heater, tv po

For more details please visit : https://www.summitbunbury.com.au/4734049 Price: