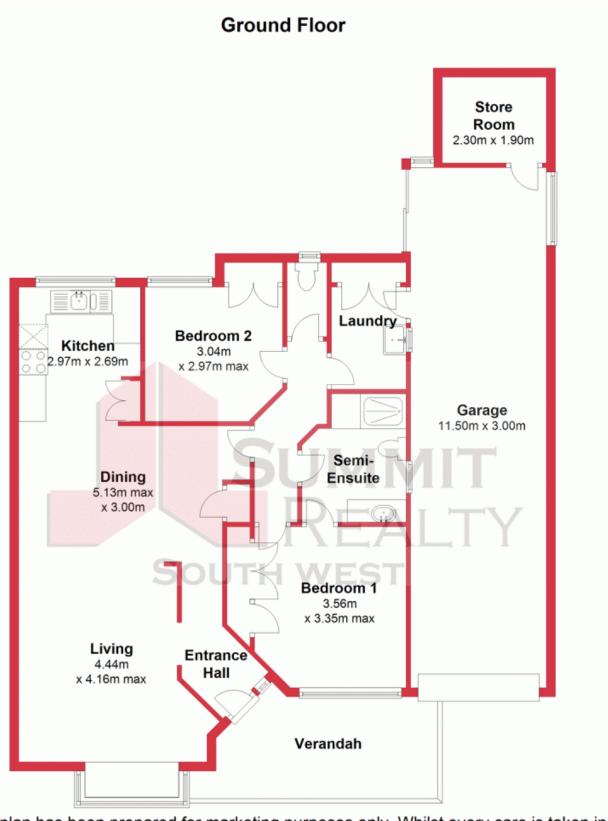

The interior boasts two well-sized bedrooms, both complete with built in robes, semi ensuite and a separate second toilet along with an open plan living, dining and kitchen area.

An extra-long garage offers you the space to park two cars with secure internal access and an additional store room for all your storage needs.

This plan has been prepared for marketing purposes only. Whilst every care is taken in the production of this plan, measurements, angles and positioning of doors/windows may not be accurate. Interested parties are strongly advised to undertake their own checks when establishing the suitability for furniture etc. Not To Scale.