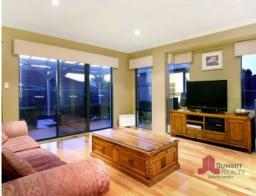

Built in 2000 this Dale Alcock home has had one owner since new and offers the following:

Wide entry with Marri flooring and high ceilings which extend throughout the home.

Oversized master suite with plenty of room for a bed and extra space for a parent's retreat or office space. There is a large walk in robe and a recess that houses a tall boy dresser. The ensuite has a double shower, large vanity & toilet with federation style tiling wh