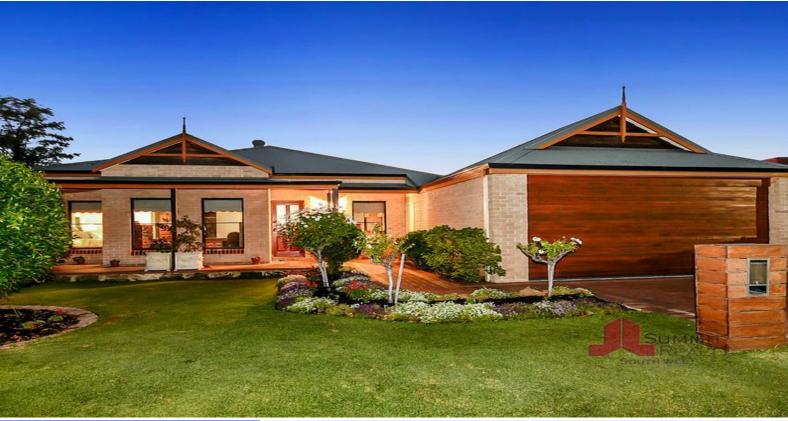

## The Complete Package

It's hard not to be captivated by the front elevation, manicured gardens and welcoming front verandah that greet you at 85 Kingston Drive. What's even more captivating is the outlook across the garden to the park across the road, and what lies beyond the front door.

Built in 2000 this Dale Alcock home has had one owner since new and offers the following:

Wide entry with Marri flooring and high ceilings which extend throughout the home.

Oversized master suite with plenty of room for a bed and extra space for a parent's retreat or office space. There is a large walk in robe and a recess that houses a tall boy dresser. The ensuite has a double shower, large vanity & toilet with federation style tiling wh