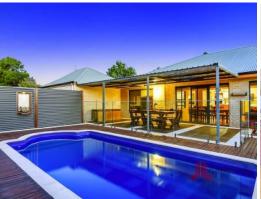

Built in 2000 this Dale Alcock home has had one owner since new and offers the following:

Wide entry with Marri flooring and high ceilings which extend throughout the home.

Oversized master suite with plenty of room for a bed and extra space for a parent's retreat or office space. There is a large walk in robe and a recess that houses a tall boy dresser. The ensuite has a double shower, large vanity & toilet with federation style tiling wh