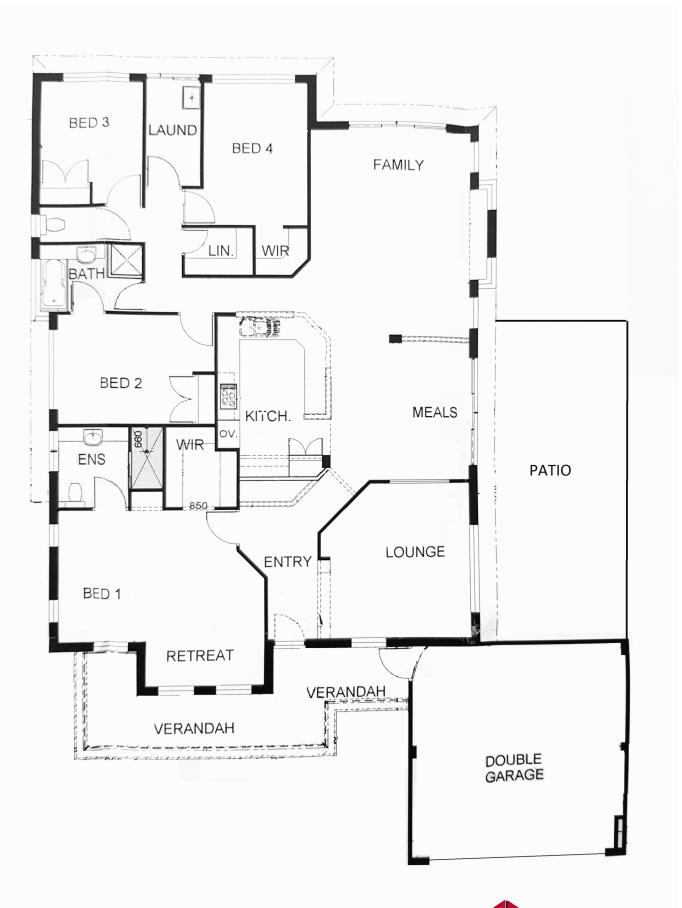

## The Complete Package

It's hard not to be captivated by the front elevation, manicured gardens and welcoming front verandah that greet you at 85 Kingston Drive. What's even more captivating is the outlook across the garden to the park across the road, and what lies beyond the front door.

Built in 2000 this Dale Alcock home has had one owner since new and offers the following:

Wide entry with Marri flooring and high ceilings which extend throughout the home.

Oversized master suite with plenty of room for a bed and extra space for a parent's retreat or office space. There is a large walk in robe and a recess that houses a tall boy dresser. The ensuite has a double shower, large vanity & toilet with federation style tiling wh