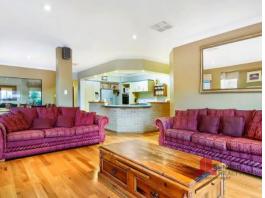

Built in 2000 this Dale Alcock home has had one owner since new and offers the following:

Wide entry with Marri flooring and high ceilings which extend throughout the home.

Oversized master suite with plenty of room for a bed and extra space for a parent's retreat or office space. There is a large walk in robe and a recess that houses a tall boy dresser. The ensuite has a double shower, large vanity & toilet with federation style tiling wh