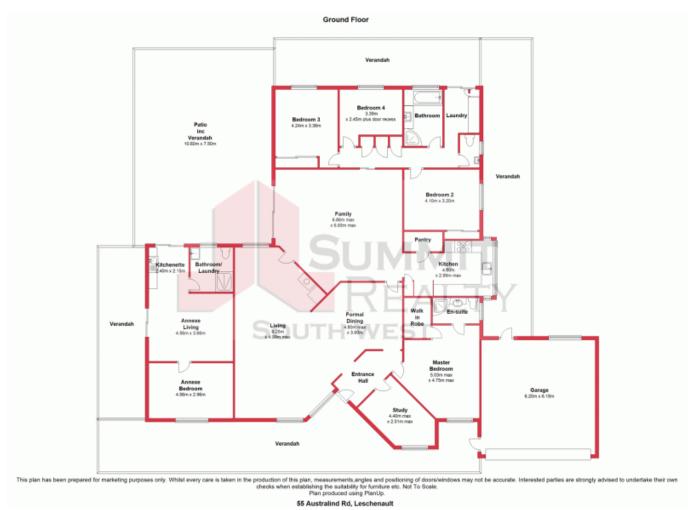

## LARGE 4X2 FAMILY HOME WITH 1x1 GRANNY FLAT IN LESCHENAULT!

This beautiful family home nestled in the peaceful location of Leschenault presents a laid-back country lifestyle. Set on a 4,279sqm block with a lush bush setting its easy to forget youre only a short drive from the city centre.

An adjoining granny flat comprising of an open plan kitchenette and living, bathroom/laundry and separate bedroom will appeal to those with extended family members, frequent visiting guests or with teenagers looking for a little more independence.

This uniquely designed 4-bedroom 2-bathroom home boasts several spacious livings areas, with plenty of room for the whole family to spread out.

This is a perfect opportunity for growing families looking for a spacious home and those  $\ensuremath{\mathbf{w}}$ 