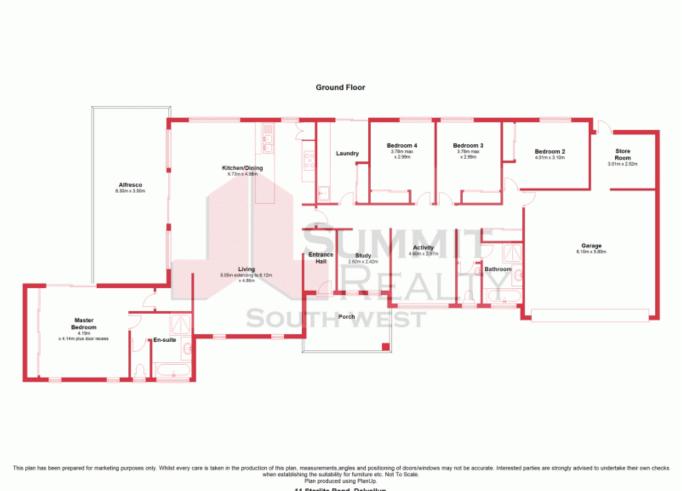

## IMMACULATE HOME WITH PARK VIEWS

Located in the popular Dalyellup Beach Estate on an easy care 520m2 block is this picture perfect four bedroom, two bathroom home. Boasting a surprisingly spacious interior, with only the finest quality finishes being used to create a truly one of a kind residence. Positioned to the rear is a spacious alfresco perfect for entertaining guests overlooking the park. Only a stones throw from the Dalyellup Shopping Centre and a short drive to the beach, this could be the property youve been waiting for. Call today to arrange an inspection.

Features Include:

4 bedroom, 2 bathroom home

31 course ceilings throughout

Stunning master bedroom with 4 sliding door robe + ensuite as well as glass sliding door leading onto the alfresco

All minor bedrooms have BIR

Beautiful kitchen overlooking the main living area and fully equipped with stainless steel

For more details please visit :

https://www.summitbunbury.com.au/4734058

Price:

From \$410,000

Tim Cooper 0437 068 028