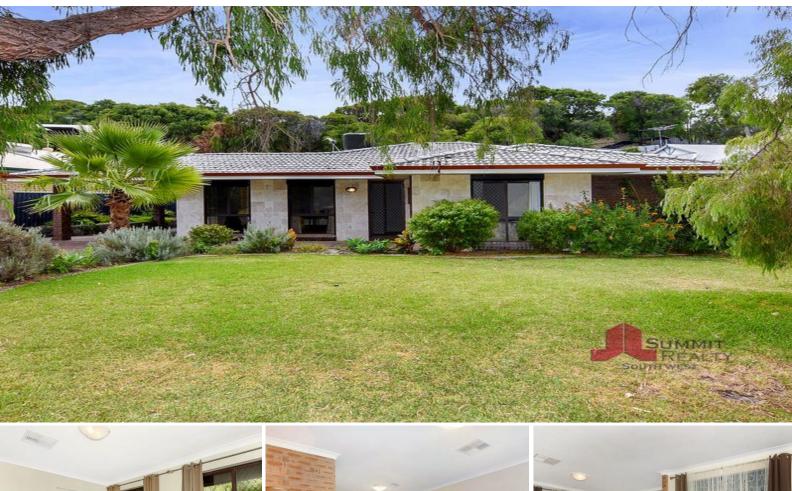

## Lock Up & Leave Beach side Beauty

This brick and tile home is the perfect permanent home or weekender. With 3 bedrooms, 1 bathroom (2 toilets) and 2 good sized living areas it has everything you need. The home is very secure and has roller shutters on the windows and sliding door so you can lock up and leave anytime. With 793m2 block there is plenty of room.

Off the entry to the home is the formal lounge and dining room. There is ducted evaporative air-conditioning throughout.

The minor bedrooms are located off the main living area, with the larger of the two having built in storage & a ceiling fan.