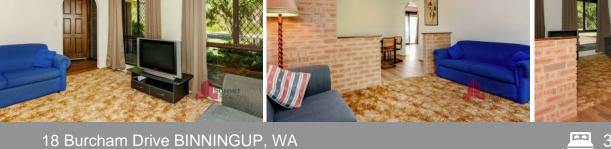

Off the entry to the home is the formal lounge and dining room. There is ducted evaporative air-conditioning throughout.

The minor bedrooms are located off the main living area, with the larger of the two having built in storage & a ceiling fan.