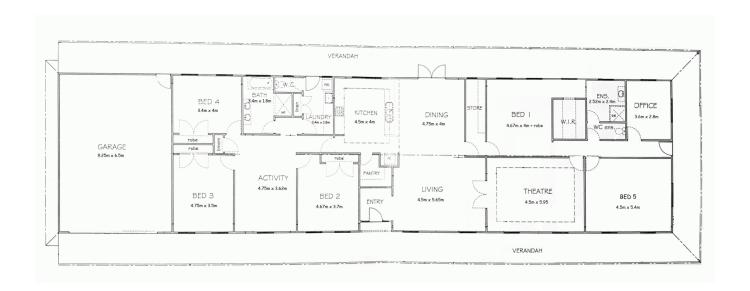

This property has been carefully laid out on an acre to suit a growing family, with a massive country style house, oversized garage, huge shed and pool.

Inside you will find:

- A lovely entry leading to the open planned living area, the jarrah look floors and the French doors create a sense of space, where you can configure your living area any way you like with ample space for dining, family or a pool table. A large theatre room is sepa