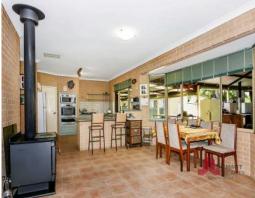

With an open plan living/meals and games room, plus a sunken lounge room, there is more than enough room for the whole family.

Price: Offers Over \$520,000

**Lorraine Grassie** 

For the handyman, a 9.0m x 6.0m powered workshop provides ample space to create the ultima  $\,$ 