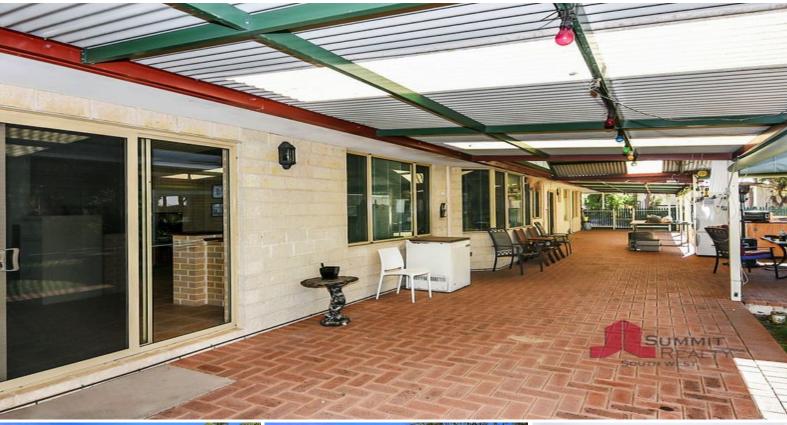

With an open plan living/meals and games room, plus a sunken lounge room, there is more than enough room for the whole family.

Price: Offers Over \$520,000

**Lorraine Grassie** 

For the handyman, a 9.0m x 6.0m powered workshop provides ample space to create the ultima  $\,$ 