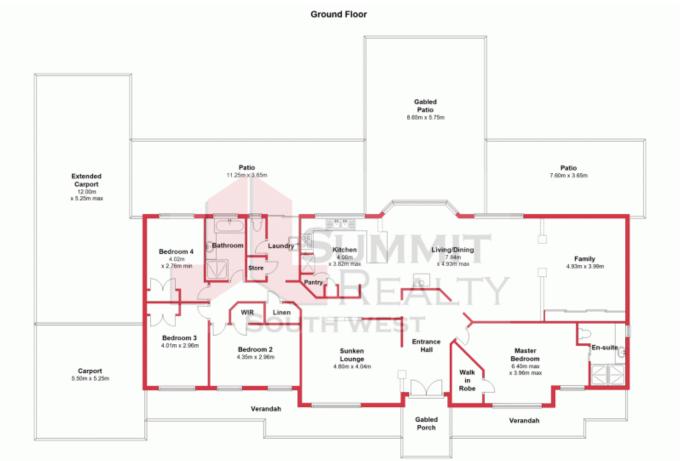

## FANTASTIC FAMILY HOME ON TWO ACRES!!

If youre looking for a quality home with peaceful surrounds, 8 Seabreeze Close, Leschenault is for you.

This very spacious home on a 4610m2 block in a very quiet cul-desac is located just five minutes out of the centre of Australind and the schools, medical facilities and sports grounds.

With an open plan living/meals and games room, plus a sunken lounge room, there is more than enough room for the whole family.

Price: Offers Over \$520,000

**Lorraine Grassie** 

For the handyman, a 9.0m x 6.0m powered workshop provides ample space to create the ultima  $\,$ 

For more details please visit : https://www.summitbunbury.com.au/4734066

This plan has been prepared for marketing purposes only. Whilst every care is taken in the production of this plan, measurements, angles and positioning of doors/windows may not be accurate. Interested parties are strongly advised to undertake their own checks when establishing the suitability for furniture etc. Not To Scale.