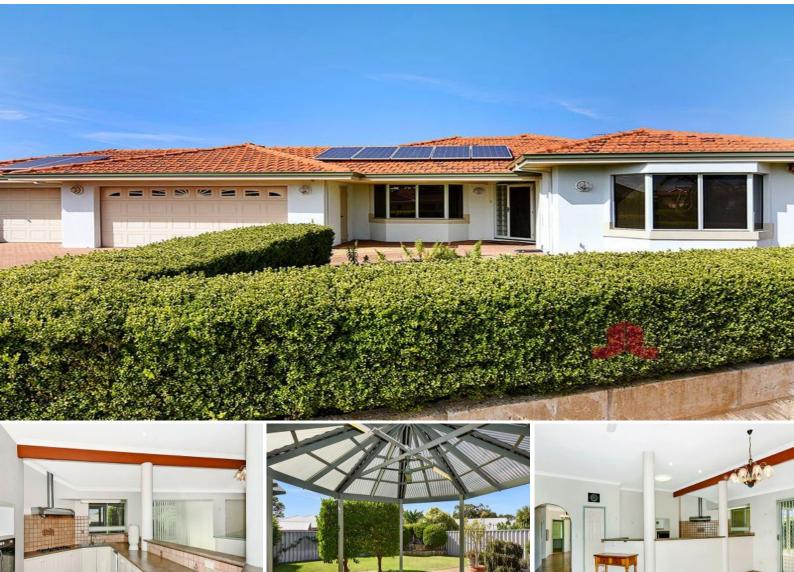

## LOADS OF SPACE FOR ALL THE FAMILY

If you are seeking plenty of space for the growing family, then this 5-bedroom home offers that and more!

With a multitude of living areas, including a massive open plan living, dining, kitchen and family room along with the separate formal lounge and private study through to the 4-queen sized secondary bedrooms and King-sized master this home has plenty of room for study, sleep, storage and entertaining!

Other features include:

Price:

Offers Over \$439,000

**Lorraine Grassie** 

For more details please visit : https://www.summitbunbury.com.au/4734067

This plan has been prepared for marketing purposes only. Whilst every care is taken in the production of this plan, measurements, angles and positioning of doors/windows may not be accurate. Interested parties are strongly advised to undertake their own checks when establishing the suitability for furniture etc. Not To Scale.