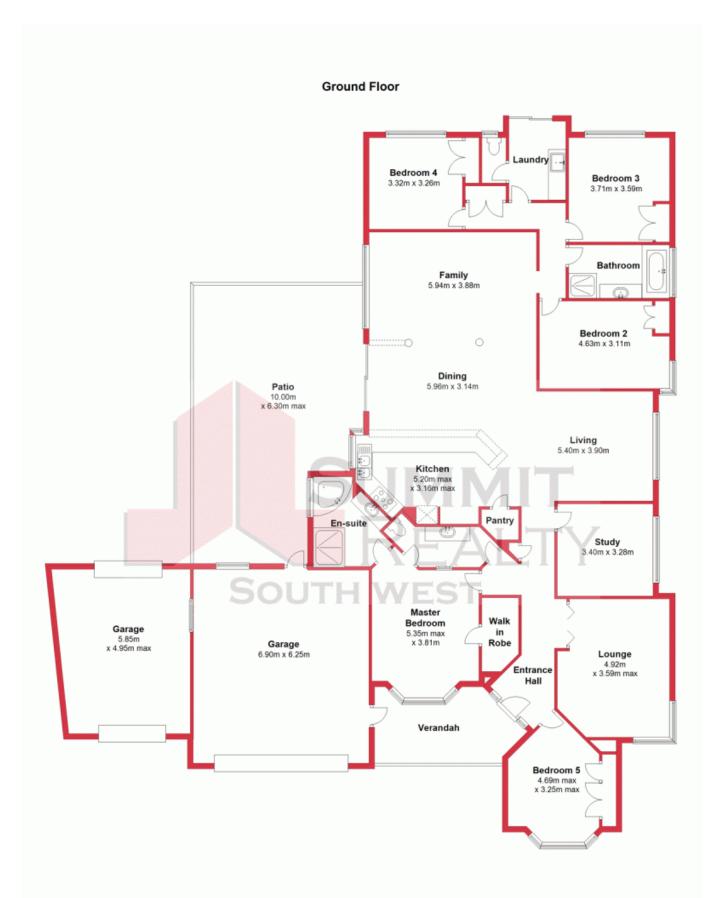

Other features include:

Price:

Offers Over \$439,000

**Lorraine Grassie** 

For more details please visit : https://www.summitbunbury.com.au/4734067

This plan has been prepared for marketing purposes only. Whilst every care is taken in the production of this plan, measurements, angles and positioning of doors/windows may not be accurate. Interested parties are strongly advised to undertake their own checks when establishing the suitability for furniture etc. Not To Scale.

Plan produced using PlanUp.

3 TAUSTRALIND, WA

SUMMIT REALTY

**SOUTH WEST** 