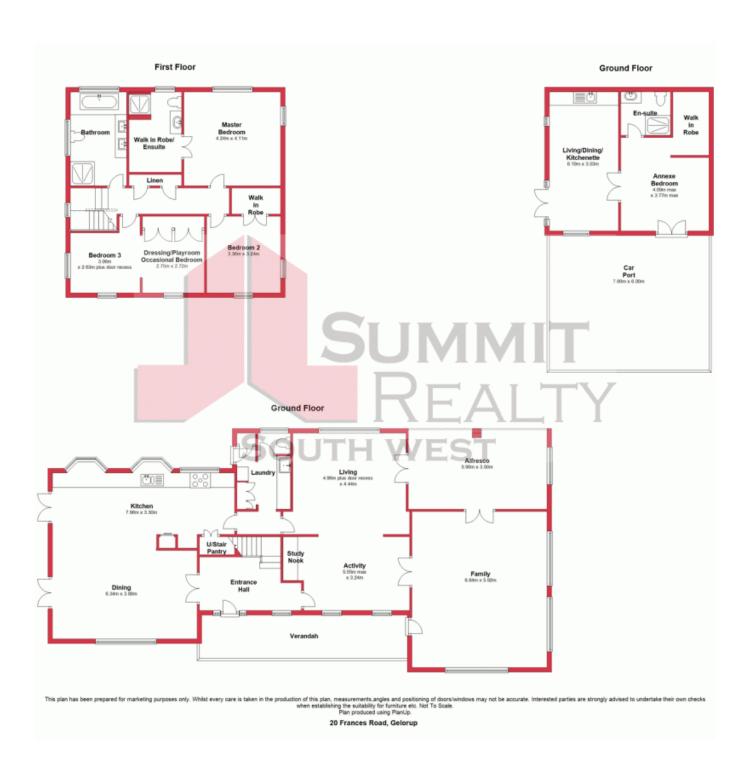

## UNDENIABLE ELEGANCE SET PRIVATELY AMONGST TOWERING TREES

Located in the leafy suburb of Gelorup, this gorgeous home is a delightful discovery. Hidden from the street and situated on a well-established one acre parcel of land directly adjoining the prestigious Bunbury Grammar School. This spectacular solid brick and tile residence displays the grandeur of its era with substantial gardens and pool surrounds.

Other features include but are not limited to:
Main residence features three large bedrooms all with built in robes
Open plan dining adjoining kitchen
Large open living room
Hardwood timber floors to entry, kitchen and dining
Quality tiled flooring to the rest of the first floor
Double garage separate from the main home