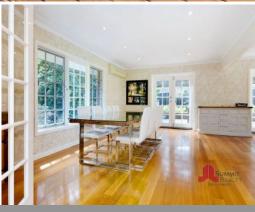

Other features include but are not limited to:
Main residence features three large bedrooms all with built in robes
Open plan dining adjoining kitchen
Large open living room
Hardwood timber floors to entry, kitchen and dining
Quality tiled flooring to the rest of the first floor
Double garage separate from the main home