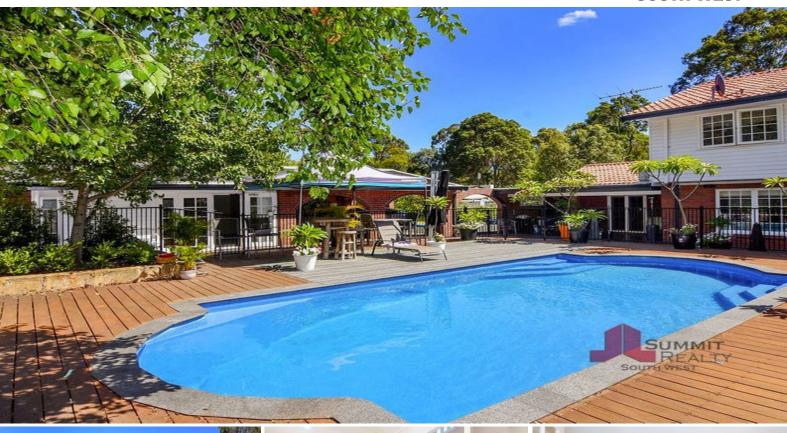

## UNDENIABLE ELEGANCE SET PRIVATELY AMONGST TOWERING TREES

Located in the leafy suburb of Gelorup, this gorgeous home is a delightful discovery. Hidden from the street and situated on a well-established one acre parcel of land directly adjoining the prestigious Bunbury Grammar School. This spectacular solid brick and tile residence displays the grandeur of its era with substantial gardens and pool surrounds.