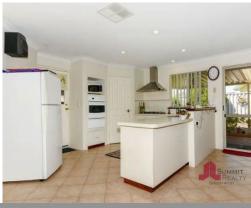

Slight upgrades to bathrooms maybe desired, but the kitchen, flooring has all been done, this home is walk in ready!

## Features:

- Four bedrooms all with built in robes
- Two bathrooms
- Massive open plan living areas

For more details please visit :

- Formal lounge
- Big kitchen with breakfast bar, gas and electric cooking facilities
- Good size bedrooms for functionality