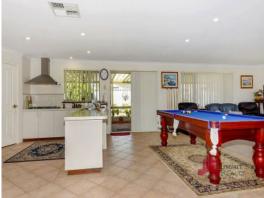

Slight upgrades to bathrooms maybe desired, but the kitchen, flooring has all been done, this home is walk in ready!

## Features:

- Four bedrooms all with built in robes
- Two bathrooms
- Massive open plan living areas

For more details please visit :

- Formal lounge
- Big kitchen with breakfast bar, gas and electric cooking facilities
- Good size bedrooms for functionality