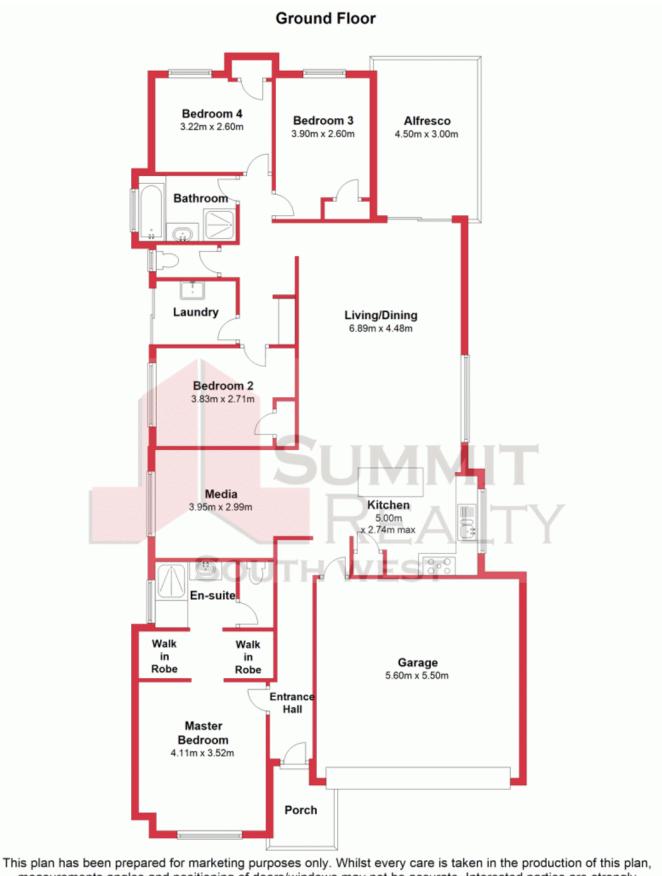

A popular location for the young and growing families, this 4-bedroom, 2-bathroom home offers an affordable jump into the local market.

Built in 2014, the fresh and modern interior is ready for you to make your own mark, with a floor plan consisting of a Master bedroom with his and her walk-ins, 3 secondary bedrooms all complete with built in robes, open plan living, dining, kitchen and a separate media room.

Price:

\$319,000

**Lorraine Grassie** 

For more details please visit : https://www.summitbunbury.com.au/4734079

This plan has been prepared for marketing purposes only. Whilst every care is taken in the production of this plan, measurements, angles and positioning of doors/windows may not be accurate. Interested parties are strongly advised to undertake their own checks when establishing the suitability for furniture etc. Not To Scale. Plan produced using PlanUp.