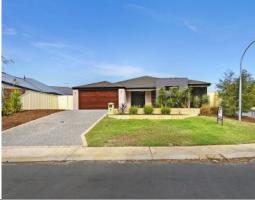

## HOME AMONG THE GUM TREES

Situated in an elevated position with plenty of room for the whole family you are sure to be impressed with this fantastic approx. 2008 built home. Facing a reserve, you never have to face your neighbours again!

Entering through the front door, the master bedroom is a good size with large walk in ensuite which offers a corner spa for those days and nights one just wants to relax.

To the left is a formal lounge/theatre room. The 2nd bedroom which could also be a study is situated to the middle of the home and the other 3 rooms situated to the rear of the home are separated by a hallway and offerings its own activity area. The family bathroom also has a generous shower space and bath. All wet areas are neutral in colour, holding their style well. Central to the home, the family, dining and kitchen are full of natural light with high ceilings, with a separate games room which opens out to the alfresco area. A reasonable modern, well-appointed kitchen