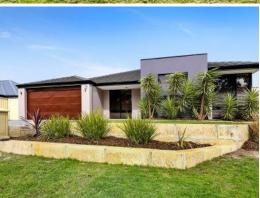

## HOME AMONG THE GUM TREES

Situated in an elevated position with plenty of room for the whole family you are sure to be impressed with this fantastic approx. 2008 built home. Facing a reserve, you never have to face your neighbours again!

Entering through the front door, the master bedroom is a good size with large walk in ensuite which offers a corner spa for those days and nights one just wants to relax.

To the left is a formal lounge/theatre room. The 2nd bedroom which could also be a study is situated to the middle of the home and the other 3 rooms situated to the rear of the home are separated by a hallway and offerings its own activity area. The family bathroom also has a generous shower space and bath. All wet areas are neutral in colour, holding their style well. Central to the home, the family, dining and kitchen are full of natural light with high ceilings, with a separate games room which opens out to the alfresco area. A reasonable modern, well-appointed kitchen