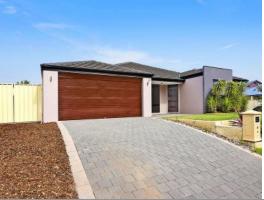

## HOME AMONG THE GUM TREES

Situated in an elevated position with plenty of room for the whole family you are sure to be impressed with this fantastic approx. 2008 built home. Facing a reserve, you never have to face your neighbours again!

Entering through the front door, the master bedroom is a good size with large walk in ensuite which offers a corner spa for those days and nights one just wants to relax.

To the left is a formal lounge/theatre room. The 2nd bedroom which could also be a study is situated to the middle of the home and the other 3 rooms situated to the rear of the home are separated by a hallway and offerings its own activity area. The family bathroom also has a generous shower space and bath. All wet areas are neutral in colour, holding their style well. Central to the home, the family, dining and kitchen are full of natural light with high ceilings, with a separate games room which opens out to the alfresco area. A reasonable modern, well-appointed kitchen