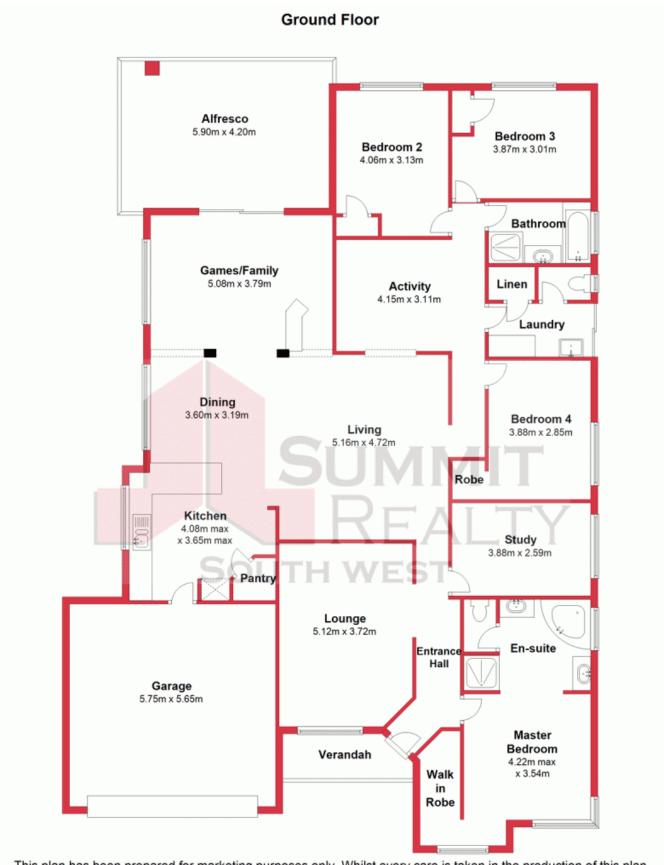

Entering through the front door, the master bedroom is a good size with large walk in ensuite which offers a corner spa for those days and nights one just wants to relax.

To the left is a formal lounge/theatre room. The 2nd bedroom which could also be a study is situated to the middle of the home and the other 3 rooms situated to the rear of the home are separated by a hallway and offerings its own activity area. The family bathroom also has a generous shower space and bath. All wet areas are neutral in colour, holding their style well. Central to the home, the family, dining and kitchen are full of natural light with high ceilings, with a separate games room which opens out to the alfresco area. A reasonable modern, well-appointed kitchen

Prorta of a lefa list prease liables, good lighting an https://www.summitbunbury.com.au/4734088

Price:

Offers Between \$359,000 & \$389,000

**Lorraine Grassie** 

This plan has been prepared for marketing purposes only. Whilst every care is taken in the production of this plan, measurements, angles and positioning of doors/windows may not be accurate. Interested parties are strongly advised to undertake their own checks when establishing the suitability for furniture etc. Not To Scale.