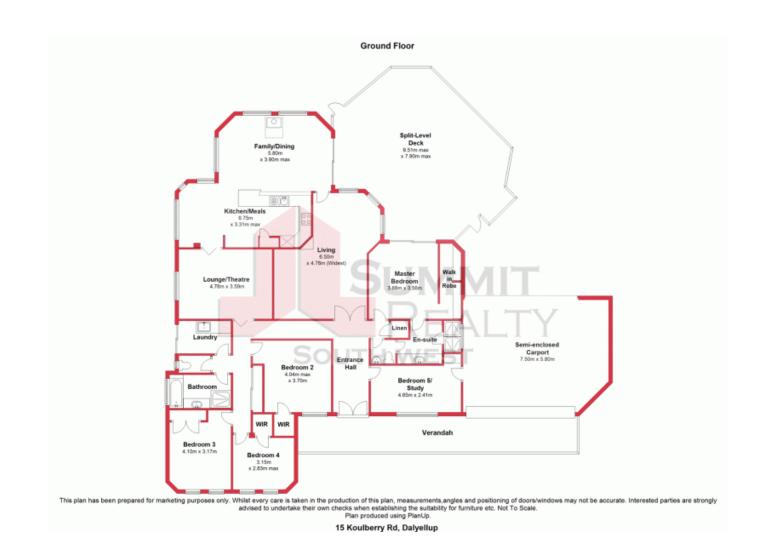

Set amongst the trees on a 1,924m2 rural block, this expansive family retreat features light-filled interiors & holds the promise of comfortable living in private seclusion.

- Custom-built & designed by the original owner-builder, this homes floor levels adjus