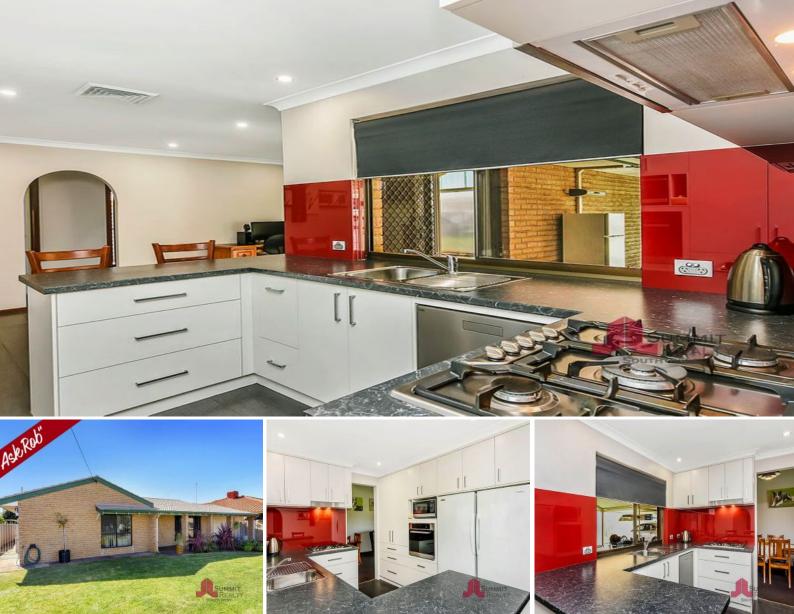

## Another Big Price Reduction - Nicely Renovated Home With Large Workshop

There is nothing to do with this lovely four bedroom, two bathroom home with near new floor coverings, modern renovated kitchen, ducted air-conditioning and fresh paint. Located in popular South Bunbury, there is easy access to all community facilities including schools, shops, recreation facilities and that important beach. Here is a list of the features:

- There has been plenty of revitalisation that has taken place including floor coverings, window treatments, painting, kitchen and appliances

- Two living rooms including formal lounge and family room. The formal lounge and dining room has raked ceilings with exposed timber beams