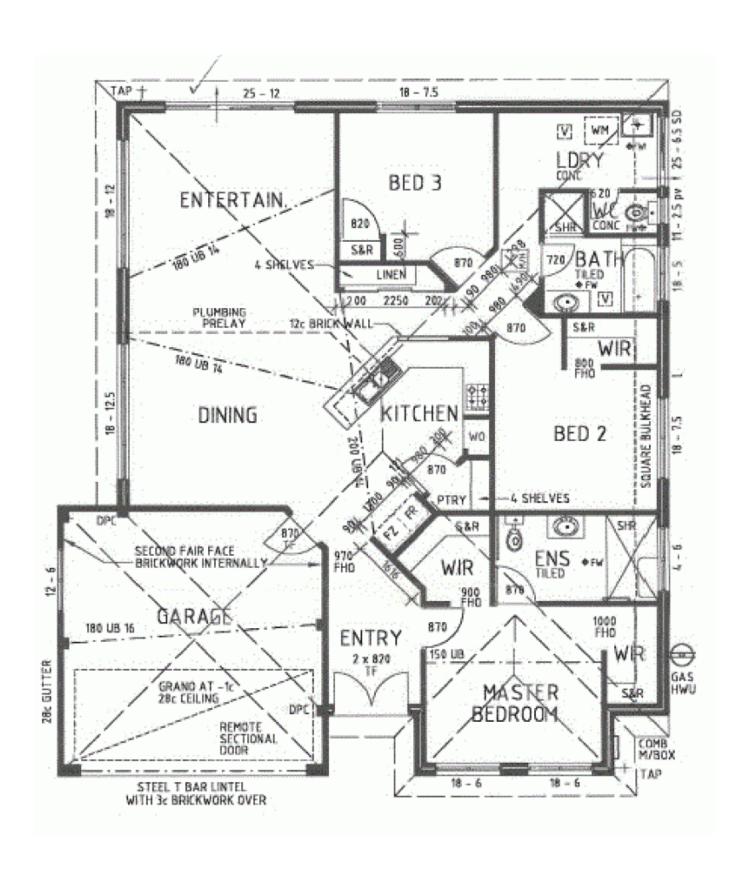

## LOCATION AT ITS BEST!

Perfect home for elderly or anyone needing a spacious 3 bedroom, 2 bathroom home with all the extras.

This beautiful home has been designed especially for wheel chair access and is located within walking distance to the Australind Shopping Centre, Senior Citizen Centre and Medical facilities. The home has beautiful well kept gardens and overlooks natural bushland (crown land across the road)

Other features include-

- Great storage in all extra sized bedrooms
- Great size patio

**Price**: From \$325,000

**Lorraine Grassie** 

For more details please visit : https://www.summitbunbury.com.au/4734100