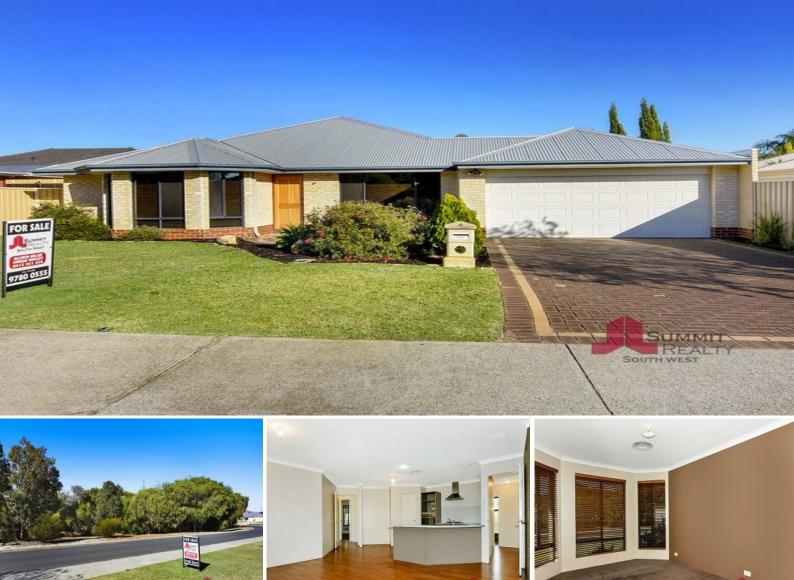

4 Polwarth Circuit EATON, WA

## A TERRIFIC START AWAITS YOU!

This neat and tidy 4-bedroom family home is ideally placed directly opposite parklands and close to the ever-expanding Eaton Fair Shopping Centre, Eaton Rec Centre, sporting fields and all of your everyday amenities.

With a floor plan encompassing open plan living, formal lounge room, Master bedroom with walk in robe and ensuite, and three secondary bedrooms, two complete with walk in robes. Along with a well-equipped kitchen and reverse cycle ducted air-conditioning throughout this is the ideal home for the first home buyer or young family.