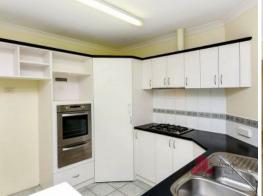

Sitting within the Sanctuary Gardens over 55s complex this unit boasts a spacious flowing interior with room to move, two large bedrooms with built in robes, third bedroom or second living room with double doors, open plan living, dining and kitchen, air conditioning and a fresh neutral colour scheme throughout.