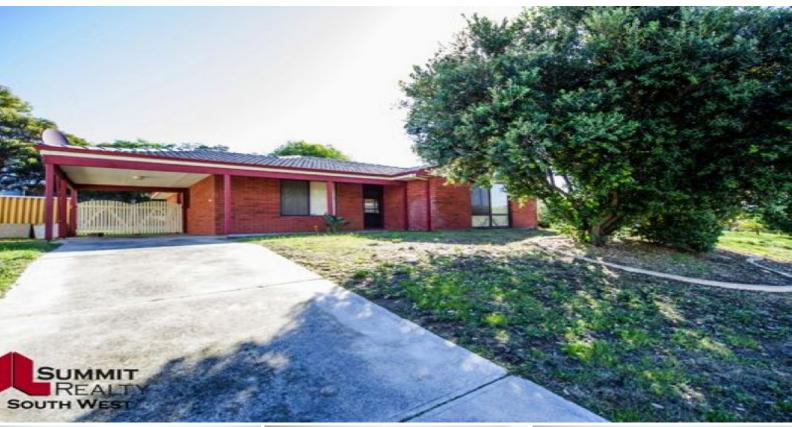

## GET INTO THE MARKET

## FEATURES INCLUDE

Three well sized bedrooms Nice big separate Lounge room area to front of house Bathroom with separate bath and shower Great sized family dining area off kitchen perfect for entertaining Huge backyard with drive through access Brand new colourbond patio Block Size: 683m2 Build Year: 1988 Land Rates: \$1642.30 P/YR Sewerage Rats: \$1018.71 P/YR thru Watercorp Water Rates: \$231.85 P/YR thru Aqwest