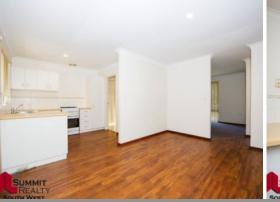

## FEATURES INCLUDE

Three well sized bedrooms Nice big separate Lounge room area to front of house Bathroom with separate bath and shower Great sized family dining area off kitchen perfect for entertaining Huge backyard with drive through access Brand new colourbond patio Block Size: 683m2 Build Year: 1988 Land Rates: \$1642.30 P/YR Sewerage Rats: \$1018.71 P/YR thru Watercorp Water Rates: \$231.85 P/YR thru Aqwest