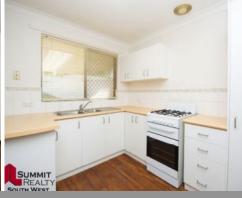

## FEATURES INCLUDE

Three well sized bedrooms Nice big separate Lounge room area to front of house Bathroom with separate bath and shower Great sized family dining area off kitchen perfect for entertaining Huge backyard with drive through access Brand new colourbond patio Block Size: 683m2 Build Year: 1988 Land Rates: \$1642.30 P/YR Sewerage Rats: \$1018.71 P/YR thru Watercorp Water Rates: \$231.85 P/YR thru Aqwest