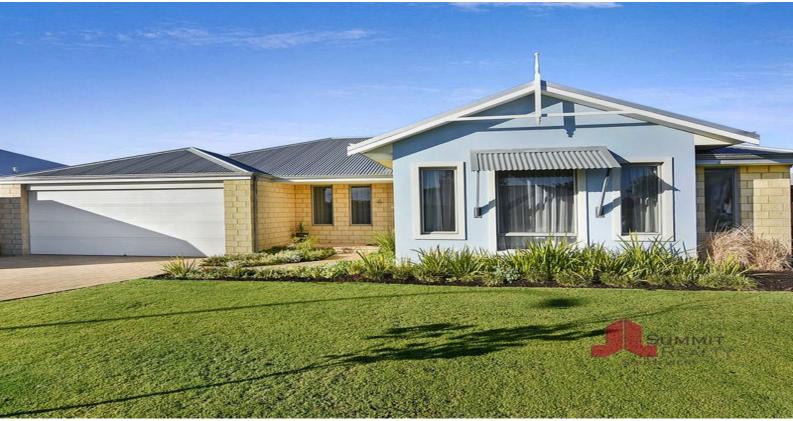

## WHAT MORE COULD YOU ASK FOR?

## FEATURES INCLUDE

Spacious Master Bedroom, with a massive walk in robe, High Ceilings and TV ports ready to go

Great sized Ensuite which is flooded with natural light, it also has towel warmers and a separate toilet/powder room

Separate Theatre room which can be closed off from the hallway with double doors

Perfect sized Study, which could be easily transitioned into a 5th Bedroom if required

Family/Dining area kept nice and warm in those winter months by the amazing Wood Fire Heater  $% \left( {{\left[ {{{\rm{T}}_{\rm{T}}} \right]}} \right)$ 

Main Bathroom with shower and separate bath Wood fire

For more details please visit : https://www.summitbunbury.com.au/4734118

Price:

From \$399,000



**Tim Cooper** 0437 068 028