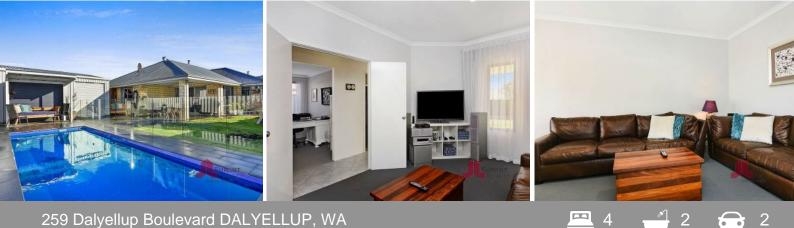

## FEATURES INCLUDE

Spacious Master Bedroom, with a massive walk in robe, High Ceilings and TV ports ready to go

Great sized Ensuite which is flooded with natural light, it also has towel warmers and a separate toilet/powder room

Separate Theatre room which can be closed off from the hallway with double doors

Perfect sized Study, which could be easily transitioned into a 5th Bedroom if required

Family/Dining area kept nice and warm in those winter months by the amazing Wood Fire Heater  $% \left( {{\left[ {{{\rm{T}}_{\rm{T}}} \right]}} \right)$ 

Main Bathroom with shower and separate bath Wood fire

For more details please visit : https://www.summitbunbury.com.au/4734118

Price:

From \$399,000

**Tim Cooper** 0437 068 028