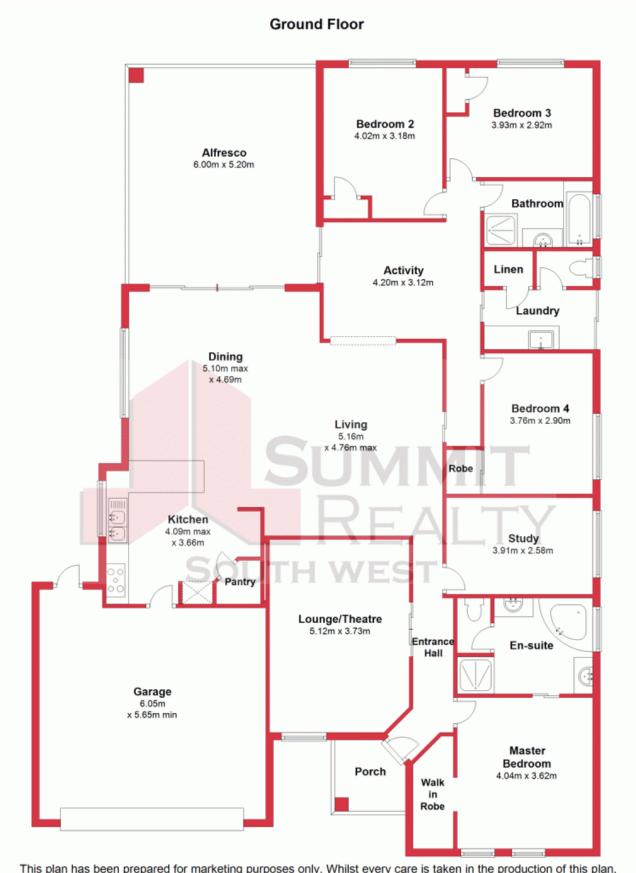

## QUALITY FAMILY HOME IN GALWAY GREEN

Designed with large family living in mind, this substantial home offers an array of immaculate living zones tailored to entertaining and retreat.

Boasting a floor plan that encompasses multiple living areas including a separate study, enclosed theatre, activity room and a large open plan living, dining and kitchen area.

With a double lock up garage, side access and ideally located in popular Galway Green, this home is suitable for those looking for space, comfort and great entertaining options for the whole family.

Other features:

- Sitting on a large 900m2 block

For more details please visit : https://www.summitbunbury.com.au/4734121

Price:

Offers Over \$399,000

**Lorraine Grassie** 

This plan has been prepared for marketing purposes only. Whilst every care is taken in the production of this plan, measurements, angles and positioning of doors/windows may not be accurate. Interested parties are strongly advised to undertake their own checks when establishing the suitability for furniture etc. Not To Scale.