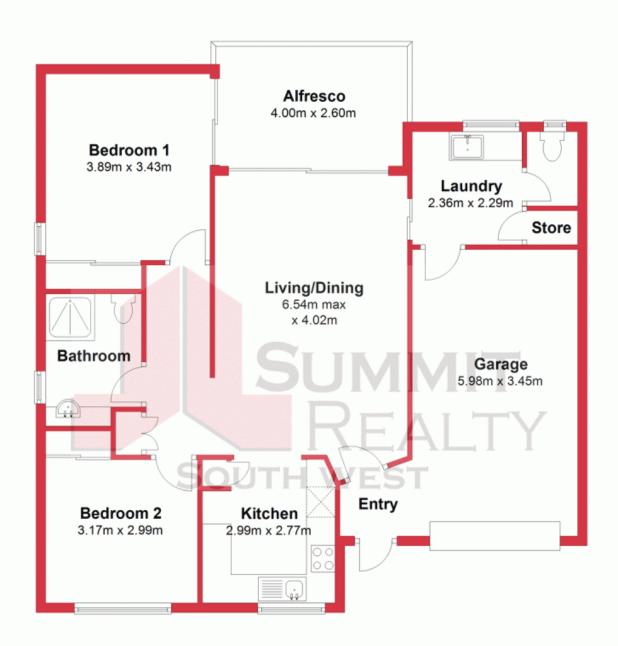

## NEW TO THE MARKET. DONT DELAY! JUST \$230,000

Villa 54 has just become available. This immaculate Villa is in the top section of Wattle Hill with access from Upper Esplanade, close to the ocean and has been fully refurbished, including ducted reverse cycle air through out, giving this home a brand new feel..

This Villa features Cathedral ceilings to the living area, quality light fittings, a brand-new kitchen and a lovely outlook over the avenue and its gorgeous lawns and flowered gardens. The bathroom has been fully renovated with toilet, a "wet room" shower and quality tiles to the ceiling.

The laundry has a walk in linen press, second toilet and shoppers access from the lock up garage, plus a rear door to the paved yard and clothes line. For outside entertaining, there is a large paved alfresco under the main roof. Both bedrooms have built in robes, with the main bedroom having sliding door access to the patio. With its lovely avenue feel with

## **Ground Floor**

This plan has been prepared for marketing purposes only. Whilst every care is taken in the production of this plan, measurements, angles and positioning of doors/windows may not be accurate. Interested parties are strongly advised to undertake their own checks when establishing the suitability for furniture etc.