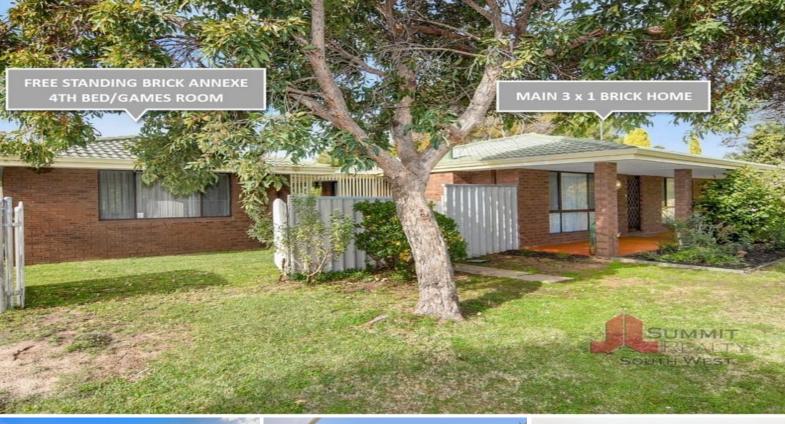

## QUALITY PROPERTY WITH 6x4.5 FREE STANDING BRICK BUILDING + COLORBOND WORKSHO

This solid double brick and tile home, located on a large 892m2 corner block lies in an ideal location across the road from the Leschenault Estuary and just a stroll to the local Australind Shopping Centre and all of your everyday amenities.

With an additional free-standing double brick annexe with multiple uses including 4th bedroom potential, a powered colorbond workshop, semi-enclosed carport, this large block zoned R15/30/50 has great development potential (STCA)