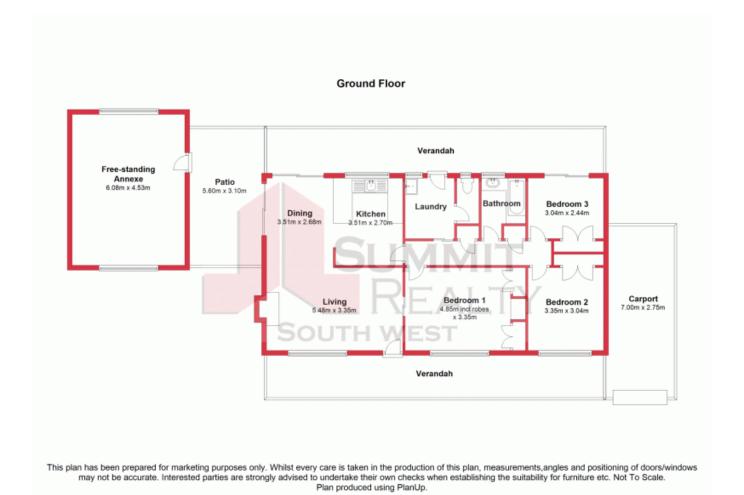

## QUALITY PROPERTY WITH 6x4.5 FREE STANDING BRICK BUILDING + COLORBOND WORKSHO

This solid double brick and tile home, located on a large 892m2 corner block lies in an ideal location across the road from the Leschenault Estuary and just a stroll to the local Australind Shopping Centre and all of your everyday amenities.

With an additional free-standing double brick annexe with multiple uses including 4th bedroom potential, a powered colorbond workshop, semi-enclosed carport, this large block zoned R15/30/50 has great development potential (STCA)

Other features include:

For more details please visit : https://www.summitbunbury.com.au/4734127

Price: Offers Over \$299,000

**Lorraine Grassie** 

249 Old Coast Road, Australind