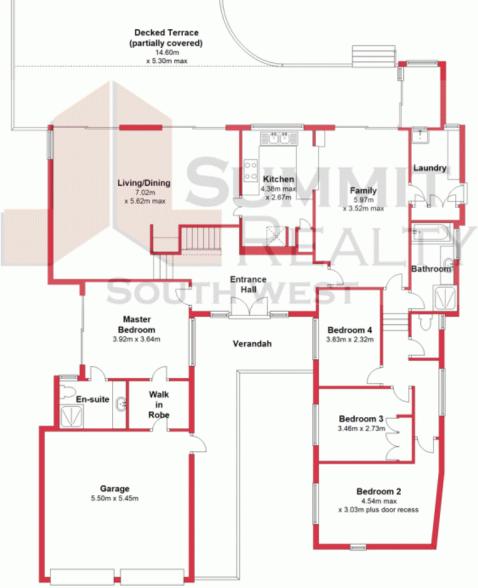

## Store Room 3.40m max x 1.80m Cellar 3.55m max x 3.50m Ground Floor Decked Terrace (partially covered) 14.60m x 5.30m max

This plan has been prepared for marketing purposes only. Whilst every care is taken in the production of this plan, measurements, angles and positioning of doors/windows may not be accurate. Interested parties are strongly advised to undertake their own checks when establishing the suitability for furniture etc. Not To Scale.

Plan produced using PlanUp.

4 Elizabeth Crescent <sup>4 Eliza</sup>SÖÜTH BÜNBÜRY, WA