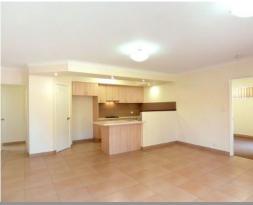

The main living zone is spacious and open plan, with quality, low maintenance tiling through out, plus a split system air unit for year-round comfort.

The large, stylish kitchen has an electric oven, gas hot plate, range hood, double sinks and walk in pantry.