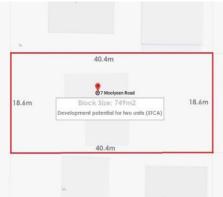

On the other hand if you are looking at starting from scratch then this property is on a Large 749m2 block zoned Residential R20/30 and has development potential for two units (STCA) & close proximity all amenities including schools, Park Centre Shops and less than a 9 minute drive to the CBD.

Block Size: 749m2 Land Rates: \$1555.43 Water Rates: \$1002.91

For more details please visit : https://www.summitbunbury.com.au/4734141 Price:

From \$99,000

**Tim Cooper** 0437 068 028