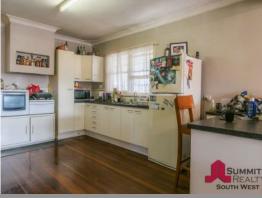

## 1,039M2 BLOCK WITH 3 BED HOME

Well placed within a centrally located area, this solid three-bedroom home sits on a massive 1,039m2 block.

Boasting three bedrooms, two with built in robes, a warm cosy main living area with built-in wood fireplace and wood panelling, spacious kitchen/meals and an additional activity room along with an evaporative air conditioning unit.