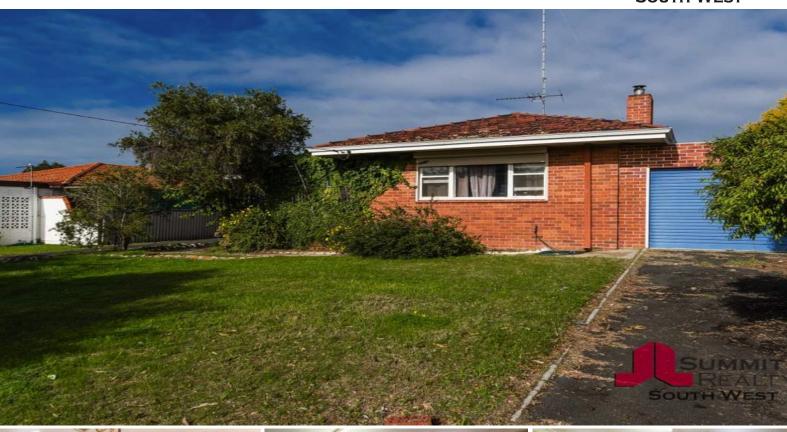

## 19 Picton Road EAST BUNBURY, WA

3

## 1,039M2 BLOCK WITH 3 BED HOME

Well placed within a centrally located area, this solid three-bedroom home sits on a massive 1,039m2 block.

Boasting three bedrooms, two with built in robes, a warm cosy main living area with built-in wood fireplace and wood panelling, spacious kitchen/meals and an additional activity room along with an evaporative air conditioning unit.

With a single lock up garage and a second driveway to a workshop with roller door access to the front and rear, giving you access through to the large rear yard.

Other features:

Price: Offers Over \$259,000