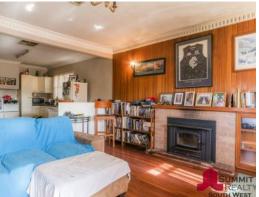

## 1,039M2 BLOCK WITH 3 BED HOME

Well placed within a centrally located area, this solid three-bedroom home sits on a massive 1,039m2 block.

Boasting three bedrooms, two with built in robes, a warm cosy main living area with built-in wood fireplace and wood panelling, spacious kitchen/meals and an additional activity room along with an evaporative air conditioning unit.