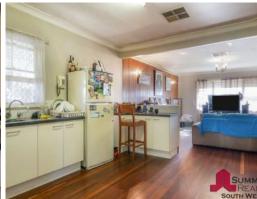

## 1,039M2 BLOCK WITH 3 BED HOME

Well placed within a centrally located area, this solid three-bedroom home sits on a massive 1,039m2 block.

Boasting three bedrooms, two with built in robes, a warm cosy main living area with built-in wood fireplace and wood panelling, spacious kitchen/meals and an additional activity room along with an evaporative air conditioning unit.