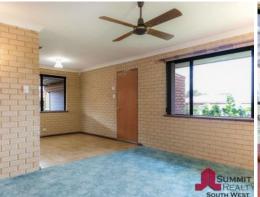

## Gem in the Park

Upon Entering this home, you find yourself in the open plan original Living area which takes in Kitchen, Meals and Lounge. The kitchen is complete with a large pantry, built in Combo microwave and wall oven, electric hotplate and range hood. Storage a plenty with overhead cupboards. Through the rear of the kitchen and step into the main living zone which is a Huge family room, with easy access to the carport, this large space is complete with ceiling fan, floor tiles and window treatments.