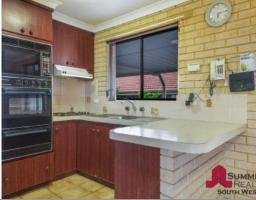

## Gem in the Park

Upon Entering this home, you find yourself in the open plan original Living area which takes in Kitchen, Meals and Lounge. The kitchen is complete with a large pantry, built in Combo microwave and wall oven, electric hotplate and range hood. Storage a plenty with overhead cupboards. Through the rear of the kitchen and step into the main living zone which is a Huge family room, with easy access to the carport, this large space is complete with ceiling fan, floor tiles and window treatments.