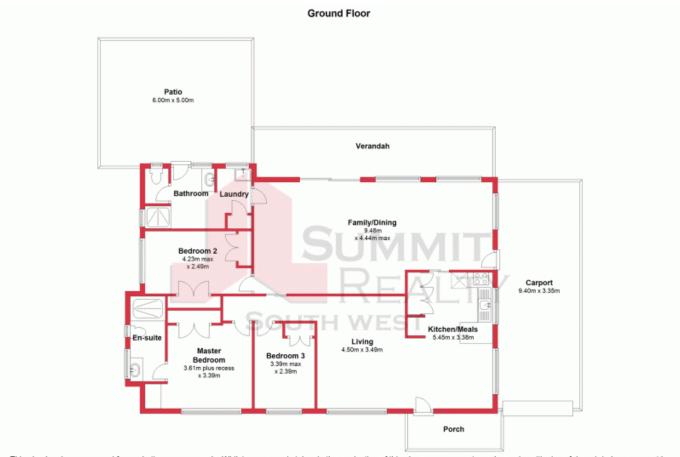

## Gem in the Park

Upon Entering this home, you find yourself in the open plan original Living area which takes in Kitchen, Meals and Lounge. The kitchen is complete with a large pantry, built in Combo microwave and wall oven, electric hotplate and range hood. Storage a plenty with overhead cupboards. Through the rear of the kitchen and step into the main living zone which is a Huge family room, with easy access to the carport, this large space is complete with ceiling fan, floor tiles and window treatments.

Step out the back and there is a undercover patio area. As well as drive through access to the rear of the property where you will find a Powered Workshop. There are 7 solar panels on the roof.

Built: 1986

For more details please visit : https://www.summitbunbury.com.au/4734144

Price:

Offers Over \$259,000

**Lorraine Grassie** 

This plan has been prepared for marketing purposes only. Whilst every care is taken in the production of this plan, measurements, angles and positioning of doors/windows may not be accurate. Interested parties are strongly advised to undertake their own checks when establishing the suitability for furniture etc. Not To Scale.