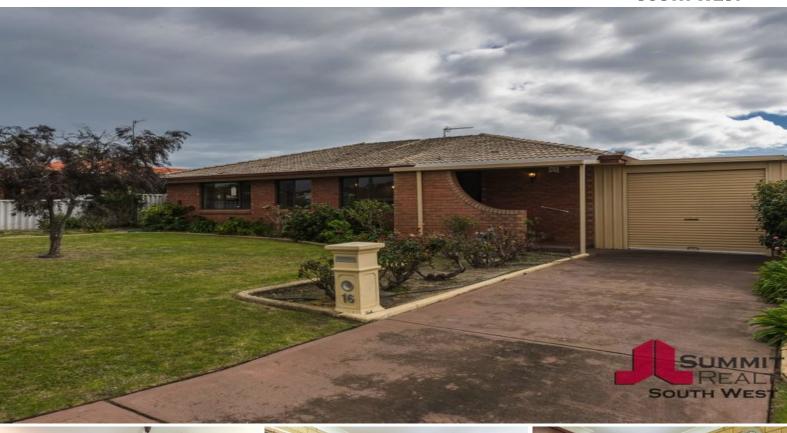

16 Webber Street CAREY PARK, WA

3

## Gem in the Park

Upon Entering this home, you find yourself in the open plan original Living area which takes in Kitchen, Meals and Lounge. The kitchen is complete with a large pantry, built in Combo microwave and wall oven, electric hotplate and range hood. Storage a plenty with overhead cupboards. Through the rear of the kitchen and step into the main living zone which is a Huge family room, with easy access to the carport, this large space is complete with ceiling fan, floor tiles and window treatments.

Step out the back and there is a undercover patio area. As well as drive through access to the rear of the property where you will find a Powered Workshop. There are 7 solar panels on the roof.

Built: 1986