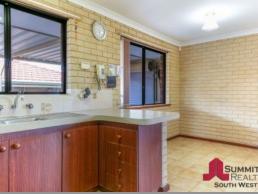

## Gem in the Park

Upon Entering this home, you find yourself in the open plan original Living area which takes in Kitchen, Meals and Lounge. The kitchen is complete with a large pantry, built in Combo microwave and wall oven, electric hotplate and range hood. Storage a plenty with overhead cupboards. Through the rear of the kitchen and step into the main living zone which is a Huge family room, with easy access to the carport, this large space is complete with ceiling fan, floor tiles and window treatments.