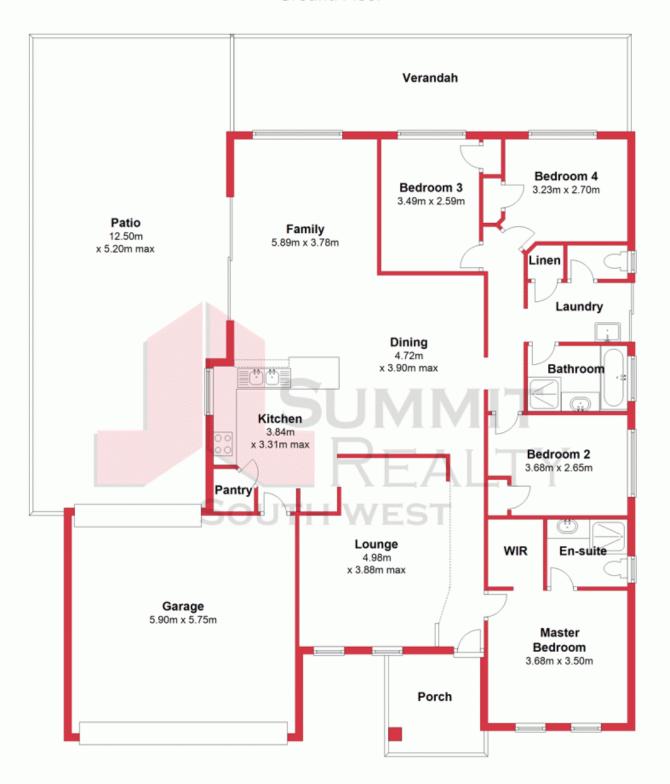

Featuring everything you could look for in a family home, including 4 well-sized bedrooms, neat and tidy kitchen, separate formal lounge room and a large gable patio, perfect for entertaining.

Enjoying a super convenient location and close to many of your everyday amenities including the ever-expanding Eaton Fair Shopping Centre, Eaton Rec Centre, food outlets, sporting fields and a selection of schoolsyou are spoilt for choice!

## **Ground Floor**

This plan has been prepared for marketing purposes only. Whilst every care is taken in the production of this plan, measurements, angles and positioning of doors/windows may not be accurate. Interested parties are strongly advised to undertake their own checks when establishing the suitability for furniture etc. Not To Scale. Plan produced using PlanUp.