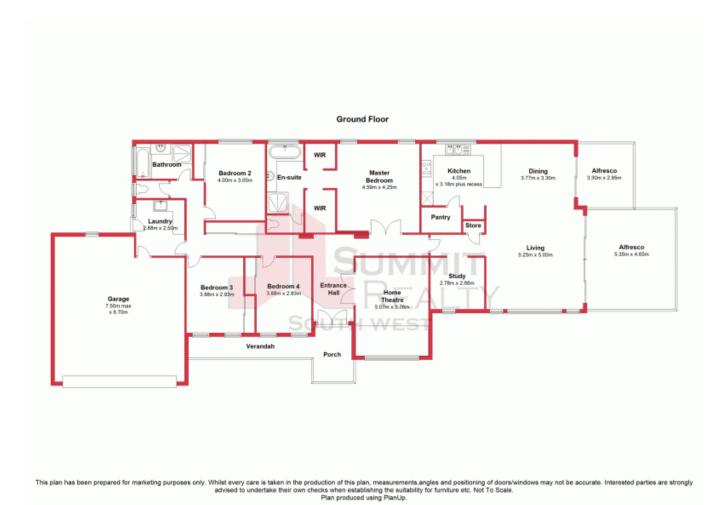

## 11 Gale Court AUSTRALIND, WA

4

## Spectacular Entertainer

Located at the end of a cul-de-sac this 2011 Country Builders home should be at the top of your wish list. With bush land at your back door step, fall back in love with the peace and quiet nature has to offer.

This property is for the entertainer, with a huge deck under the alfresco; you can sit back and take in the bush views alongside a low maintenance garden.

With an exceptional kitchen layout, take pleasure in the large walk in pantry and lots of cupboard space, dishwasher and breakfast bar, a definite foody dream.

Step into the master bedroom suite and take in the size and style, displaying his and hers robes and an exceptional ensuite with bath and separate toilet. The three queen size bed

For more details please visit : https://www.summitbunbury.com.au/4734154