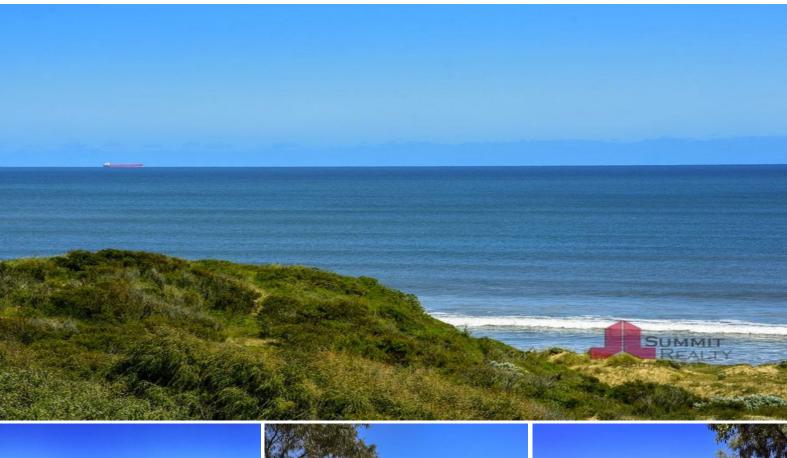

## SOLD PRIOR TO AUCTION

SOLD PRIOR TO AUCTION - HOME OPEN CANCELLED

The views & sunsets are yours forever from this prime site on Binningups dress circle. Situated at the end of a quiet cul de sac on a 2028m2 block adjoining reserve, you have nothing in front of you except the dunes and the ocean

The solid brick & tile home was built in 1988 and is in original condition. The home has been positioned to catch the north facing aspect, ensuring plenty of sunshine in the winter and securing views of the ocean to the north and west.