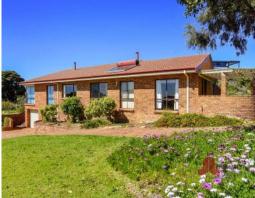

The solid brick & tile home was built in 1988 and is in original condition. The home has been positioned to catch the north facing aspect, ensuring plenty of sunshine in the winter and securing views of the ocean to the north and west.

The home features a formal lounge & dining area with feature leadlight servery from a massive kitchen with plenty of bench space and storage. Adjacent to the kitchen is a casual meals area, mammoth size games room with slate flooring and a built in bar. Both living area