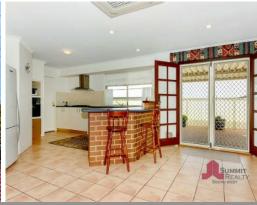

The home reflects spacious living with a well-appointed kitchen and open plan dining area, a separate lounge area for watching TV or just to sit and read a book.

Price:

Offers Over \$399,000

**Lorraine Grassie** 