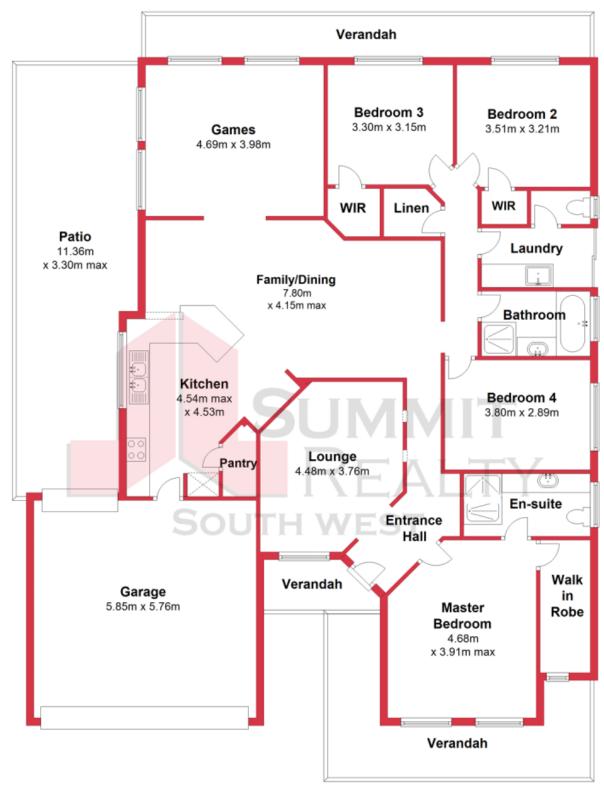

## Impressively presented 4-bedroom home

Located close to the Estuary, Parklands and Australind Shopping Centre this home will delight those just starting out or wanting a lifestyle change.

Step into this beautifully presented 4-bedroom 2-bathroom home. Featuring everything you could ask for in a family home such as a roomy master bedroom with en-suite and large walk in robe, three additional bedrooms and an activity room.

The home reflects spacious living with a well-appointed kitchen and open plan dining area, a separate lounge area for watching TV or just to sit and read a book.

Price:

Offers Over \$399,000

**Lorraine Grassie** 

## **Ground Floor**

This plan has been prepared for marketing purposes only. Whilst every care is taken in the production of this plan, measurements, angles and positioning of doors/windows may not be accurate. Interested parties are strongly advised to undertake their own checks when establishing the suitability for furniture etc. Not To