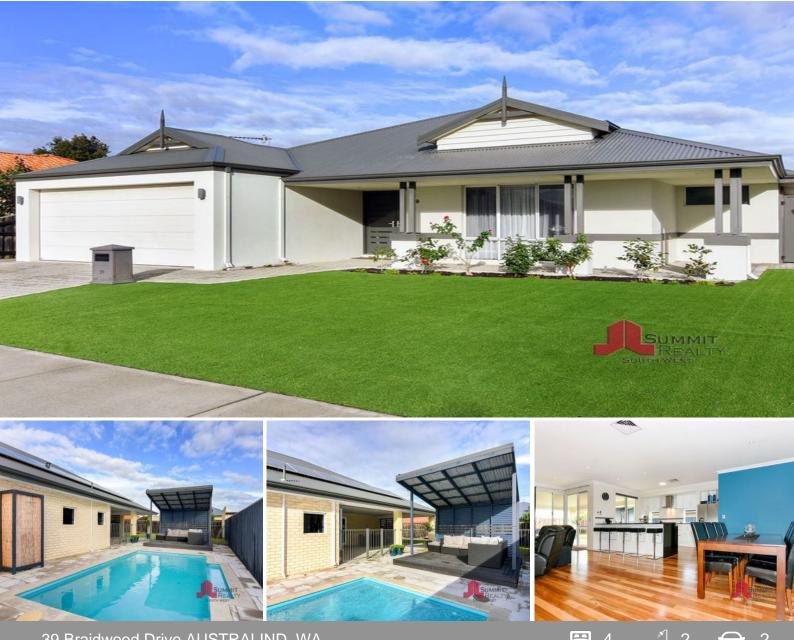

## 39 Braidwood Drive AUSTRALIND, WA

## Stunning Family Residence - Ideally located in the family friendly Kingston Esta

Exuding style and sophistication, this substantial home is spread over 4 spacious bedrooms, massive open plan living areas and a dedicated Theatre that makes large family living and entertaining an absolute pleasure with spaces to disappear and relax in.

The sumptuous Master suite, boasting an impressive ensuite with dual vanities and a walk-in robe that will be the envy of many, creates a private haven in this decadent residence.

Price:

Offers Over \$439,000