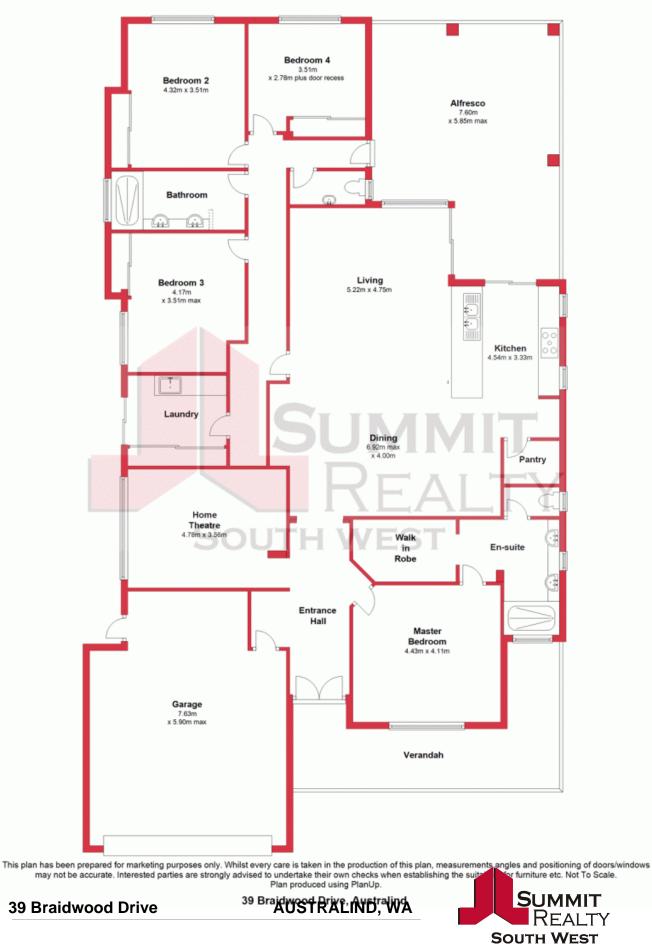

## Stunning Family Residence - Ideally located in the family friendly Kingston Esta

Exuding style and sophistication, this substantial home is spread over 4 spacious bedrooms, massive open plan living areas and a dedicated Theatre that makes large family living and entertaining an absolute pleasure with spaces to disappear and relax in.

The sumptuous Master suite, boasting an impressive ensuite with dual vanities and a walk-in robe that will be the envy of many, creates a private haven in this decadent residence.

Price:

Offers Over \$439,000