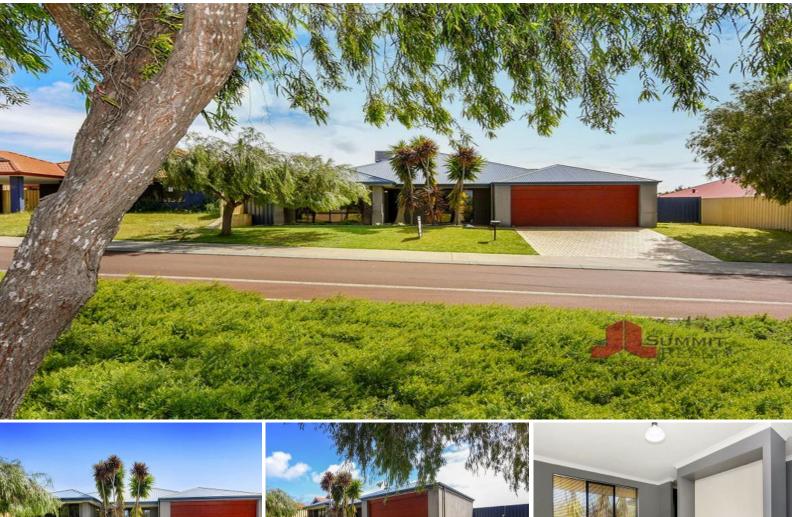

240 Dalyellup Boulevard DALYELLUP, WA

4

ġ .

## LOCATION, CONVENIENCE & LIFESTYLE

Extra features include:

Master bedroom is large in size and has carpeted flooring, venetian blinds and walk in robe

Master Ensuite is light and bright features separated shower, single vanity with ample cupboard space

Three minor bedrooms are good size with carpeted flooring, venetian blinds and built in robes

Main bathroom is light and bright and features a separate bath, separate shower and single vanity

Laundry is large in size with ample bench and cupboard space, linen press and separate toilet and leads to one side of house and clothes line Well-manicured and fully reticulated lawns and gardens to front and back