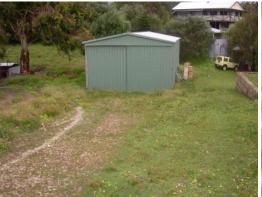

## Secure your piece of paradise.

703M2 Block comes with a 30ftx20ftx11ft Shed plus water is connected. Preston Beach is surrounded by the Yalgorup National park and offers safe swimming, great fishing, bushwalking, four wheel driving on the beach and a nine hole golf course. Preston beach is located 90 mins from Perth, 40 mins from Mandurah and 30 mins from Bunbury travel time will be significantly reduced in 2009 on completion of the Perth to Bunbury Highway.