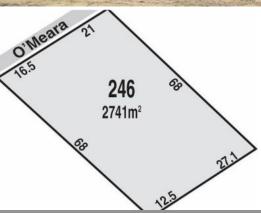

## Best of Both Worlds

This is a great opportunity to secure this 2741sqm parcel of land. This level block would have to be the best value for money in Burekup. So no time for hesitation act now!!!!!!!!