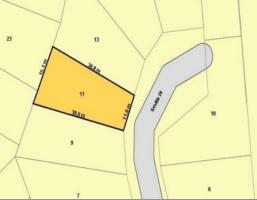

This 582m2 site is elevated and has extensive views over the golf course, bushland and Country Club. Seville Place is a quiet cul-de-sac in Stage 5 of Lakewood Shores Estate.

Binningup is only 90 minutes from the Perth CBD and 25 minutes from Bunbury via the Forrest Highway.