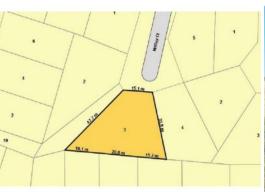

With 1101m2 there may be duplex potential on this block, subject to council approval.

With daily school bus services to Australind and Bunbury, Binningup is becoming sought after by young families looking for a town that is safe with a wonderful community spirit.