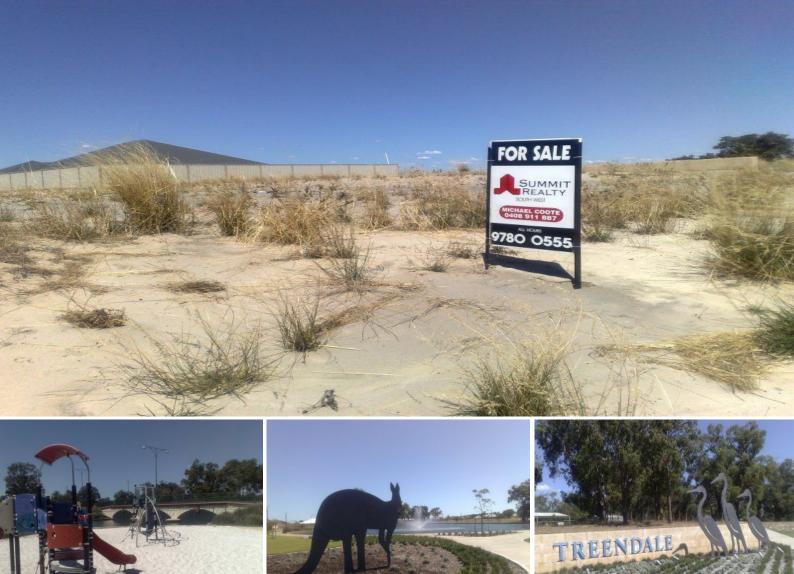

## 101 The Boulevard AUSTRALIND, WA

## Best block in Treendale...

There is a real "BUZZ" developing in Treendale and you can still beat the rush and cash in on these low prices.

Major district shopping complex "biggest in the South West", retirement lifestyle village, proposed schools and beautiful parks and gardens. This is thriving family community.

- 728m2 elevated flat contour block

- 21m2 frontage
- limestone retaining

This will not last long at this price ! JOIN IN THE EXCITEMENT NOW.

For more details please visit : https://www.summitbunbury.com.au/4734205