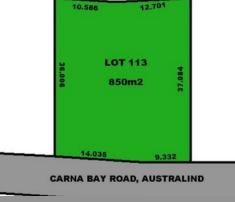

This flat, square 850m2 is generous enough to build the most substantial home and has a wonderful outlook over natural reserve.

Price:

\$245,000

**Lorraine Grassie** 

For more details please visit : https://www.summitbunbury.com.au/4734243