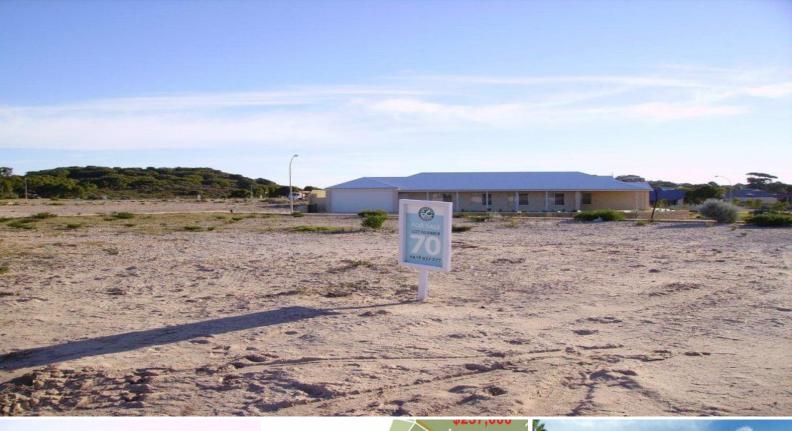

## LARGE HOMESITE OVERLOOKING THE PARK

Large 678sqm, levelled & retained corner homesite with views at the rear overlooking the new community park. Entrance to the homesite is off a quiet cul-de-sac.

Easy access to Binningup Golf Course, Bowling Club or Binningup Country Club and within walking distance to Binningup Beach.

Surrounded by new homes, don't miss this opportunity to secure your dream homesite in the peaceful Lakewood Shores estate.

Each homesite in Lakewood Shores comes with a \$13 000 bonus package including front & rear landscaping plus boundary fencing\*.