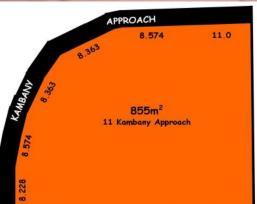

4175/11 Kambany Approach DALYELLUP, WA

## SOLD BY TIM COOPER

Properties of this size are sought after in this growing family estate.

Just imagine the array of homes that could be designed to suit this ideal, flat, spacious block!

- Excellent size 855 sqm
- Potential duplex site (subject to planning approval)
- Flat with a beautiful aspect & vast frontage
- Surrounded by well established & high quality homes including display homes
- Great location approx 200m to schools and shops Contact TIM COOPER 0437 068 028