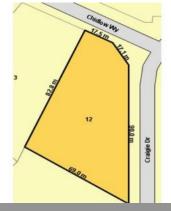

## 12 Craigie Drive ROELANDS, WA

## Hill Top Beauty - Reduced Must Sell

You will know at once what a beautiful home can be constructed on this acre block in Meadow Landing.

Elevated with views across the valley you will instantly be able to imagine yourself on the balcony asking "how's the serenity".

Combining the lovely country feel and charm, with proximity to Australind and only a few minutes drive to 7 day shopping at Eaton Fair you will know at once that you have found your new homesite.

Priced to sell, make 12 Craigie Drive yours.