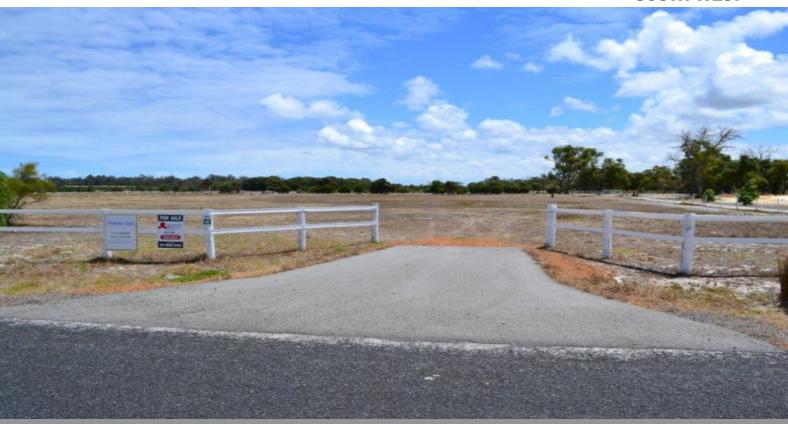

## Myalup Country Estate

- 19,986m2 block (Just under 5 acres)
- Shire approved enlarged building envelope of 3,000m2
- Sealed road frontage and fenced with rural style fencing
- Underground power and phone connected
- Below ground bore
- Just metres from the Harvey Golf Club
- 10 minutes away from the Myalup and Binningup beaches
- Minutes away from shopping in the town of Harvey, 25 minutes from Australind and 35 mins from Bunbury  $\,$