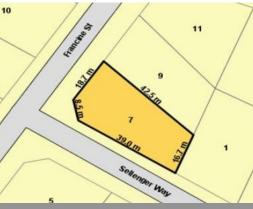

Surrounded by quality established homes, imagine the home of your dreams constructed on this generous 868m2 block.

Standing at the rear of the property you can anticipate the views and appreciate how close you are to the estuary.